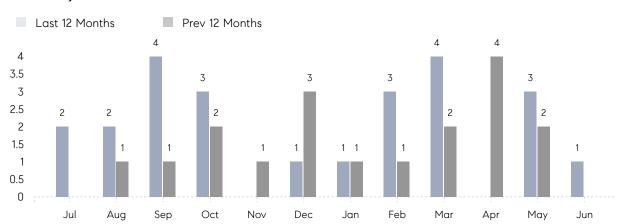

June 2022

# Hewlett Harbor Market Insights

## Hewlett Harbor

NASSAU, JUNE 2022

### **Property Statistics**

|               |               | Jun 2022    | Jun 2021 | % Change |  |
|---------------|---------------|-------------|----------|----------|--|
| Single-Family | # OF SALES    | 1           | 0        | 0.0%     |  |
|               | SALES VOLUME  | \$1,698,000 | \$0      | -        |  |
|               | AVERAGE PRICE | \$1,698,000 | \$0      | -        |  |
|               | AVERAGE DOM   | 25          | 0        | -        |  |

### Monthly Sales



### Monthly Total Sales Volume



# COMPASS



Compass makes no representations or warranties, express or implied, with respect to future market conditions or prices of residential product at the time the subject property or any competitive property is complete and ready for occupancy or with respect to any report, study, finding, recommendation or other information provided by Compass herein. Moreover, no warranty, express or implied, is made or should be assumed regarding the accuracy, adequacy, completeness, legality, reliability, merchantability or fitness for a particular purpose of any information, in part or whole, contained herein. All material is presented with the understanding that Compass shall not be deemed to provide legal, accounting or other professional services. This is