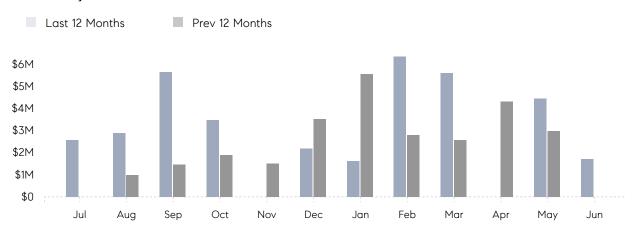

June 2022

# Hewlett Harbor Market Insights

## Hewlett Harbor

NASSAU, JUNE 2022

### **Property Statistics**

|               |               | Jun 2022    | Jun 2021 | % Change |  |
|---------------|---------------|-------------|----------|----------|--|
| Single-Family | # OF SALES    | 1           | 0        | 0.0%     |  |
|               | SALES VOLUME  | \$1,698,000 | \$0      | -        |  |
|               | AVERAGE PRICE | \$1,698,000 | \$0      | -        |  |
|               | AVERAGE DOM   | 25          | 0        | -        |  |

### Monthly Sales



### Monthly Total Sales Volume



# COMPASS



Compass makes no representations or warranties, express or implied, with respect to future market conditions or prices of residential product at the time the subject property or any competitive property is complete and ready for occupancy or with respect to any report, study, finding, recommendation or other information provided by Compass herein. Moreover, no warranty, express or implied, is made or should be assumed regarding the accuracy, adequacy, completeness, legality, reliability, merchantability or fitness for a particular purpose of any information, in part or whole, contained herein. All material is presented with the understanding that Compass shall not be deemed to provide legal, accounting or other professional services. This is not intended to solicit the purch