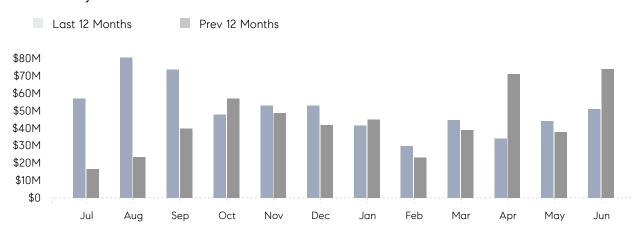

### Monthly Total Sales Volume

### **Property Statistics**

|               |               | Jun 2022     | Jun 2021     | % Change |
|---------------|---------------|--------------|--------------|----------|
| Single-Family | # OF SALES    | 32           | 46           | -30.4%   |
|               | SALES VOLUME  | \$50,988,388 | \$73,849,000 | -31.0%   |
|               | AVERAGE PRICE | \$1,593,387  | \$1,605,413  | -0.7%    |
|               | AVERAGE DOM   | 69           | 92           | -25.0%   |