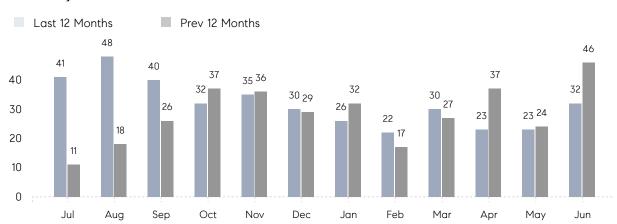

### Monthly Sales

### **Property Statistics**

|               |               | Jun 2022     | Jun 2021     | % Change |
|---------------|---------------|--------------|--------------|----------|
| Single-Family | # OF SALES    | 32           | 46           | -30.4%   |
|               | SALES VOLUME  | \$50,988,388 | \$73,849,000 | -31.0%   |
|               | AVERAGE PRICE | \$1,593,387  | \$1,605,413  | -0.7%    |
|               | AVERAGE DOM   | 69           | 92           | -25.0%   |