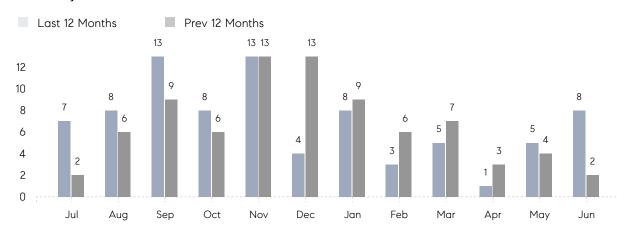

#### Monthly Sales

### **Property Statistics**

|               |               | Jun 2022    | Jun 2021    | % Change |  |
|---------------|---------------|-------------|-------------|----------|--|
| Single-Family | # OF SALES    | 8           | 2           | 300.0%   |  |
|               | SALES VOLUME  | \$8,899,000 | \$2,590,000 | 243.6%   |  |
|               | AVERAGE PRICE | \$1,112,375 | \$1,295,000 | -14.1%   |  |
|               | AVERAGE DOM   | 23          | 33          | -30.3%   |  |