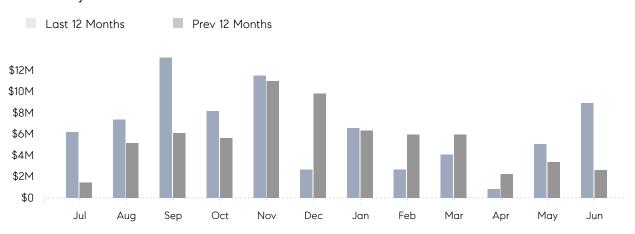

#### Monthly Total Sales Volume

### **Property Statistics**

|               |               | Jun 2022    | Jun 2021    | % Change |  |
|---------------|---------------|-------------|-------------|----------|--|
| Single-Family | # OF SALES    | 8           | 2           | 300.0%   |  |
|               | SALES VOLUME  | \$8,899,000 | \$2,590,000 | 243.6%   |  |
|               | AVERAGE PRICE | \$1,112,375 | \$1,295,000 | -14.1%   |  |
|               | AVERAGE DOM   | 23          | 33          | -30.3%   |  |