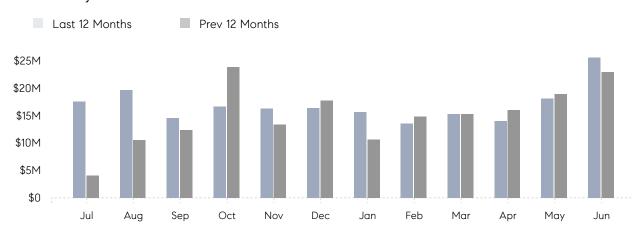

### Monthly Total Sales Volume

### **Property Statistics**

|               |               | Jun 2022     | Jun 2021     | % Change |   |
|---------------|---------------|--------------|--------------|----------|---|
| Single-Family | # OF SALES    | 31           | 32           | -3.1%    | _ |
|               | SALES VOLUME  | \$25,616,898 | \$22,972,588 | 11.5%    |   |
|               | AVERAGE PRICE | \$826,352    | \$717,893    | 15.1%    |   |
|               | AVERAGE DOM   | 81           | 48           | 68.8%    |   |