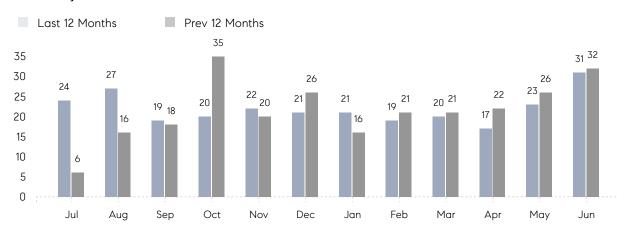

### Monthly Sales

### **Property Statistics**

|               |               | Jun 2022     | Jun 2021     | % Change |   |
|---------------|---------------|--------------|--------------|----------|---|
| Single-Family | # OF SALES    | 31           | 32           | -3.1%    | _ |
|               | SALES VOLUME  | \$25,616,898 | \$22,972,588 | 11.5%    |   |
|               | AVERAGE PRICE | \$826,352    | \$717,893    | 15.1%    |   |
|               | AVERAGE DOM   | 81           | 48           | 68.8%    |   |