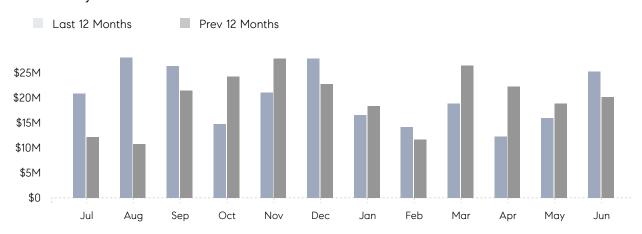

June 2022

# East Meadow Market Insights

## East Meadow

NASSAU, JUNE 2022

### **Property Statistics**

|               |               | Jun 2022     | Jun 2021     | % Change |
|---------------|---------------|--------------|--------------|----------|
| Single-Family | # OF SALES    | 35           | 32           | 9.4%     |
|               | SALES VOLUME  | \$25,276,388 | \$20,142,638 | 25.5%    |
|               | AVERAGE PRICE | \$722,183    | \$629,457    | 14.7%    |
|               | AVERAGE DOM   | 29           | 37           | -21.6%   |

### Monthly Sales



### Monthly Total Sales Volume



# COMPASS



Compass makes no representations or warranties, express or implied, with respect to future market conditions or prices of residential product at the time the subject property or any competitive property is complete and ready for occupancy or with respect to any report, study, finding, recommendation or other information provided by Compass herein. Moreover, no warranty, express or implied, is made or should be assumed regarding the accuracy, adequacy, completeness, legality, reliability, merchantability or fitness for a particular purpose of any information, in part or whole, contained herein. All material is presented with the understanding that Compass shall not be deemed to provide legal, accounting or other professional services. This is not intended to solicit the purch