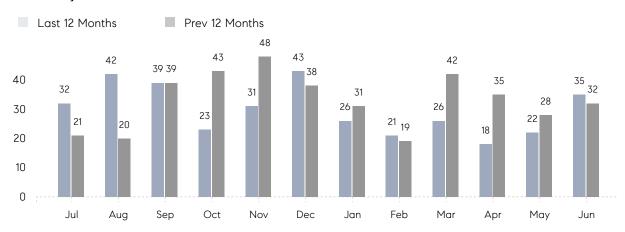

June 2022

# East Meadow Market Insights

## East Meadow

NASSAU, JUNE 2022

### **Property Statistics**

|               |               | Jun 2022     | Jun 2021     | % Change |
|---------------|---------------|--------------|--------------|----------|
| Single-Family | # OF SALES    | 35           | 32           | 9.4%     |
|               | SALES VOLUME  | \$25,276,388 | \$20,142,638 | 25.5%    |
|               | AVERAGE PRICE | \$722,183    | \$629,457    | 14.7%    |
|               | AVERAGE DOM   | 29           | 37           | -21.6%   |

### Monthly Sales



### Monthly Total Sales Volume



# COMPASS



Compass makes no representations or warranties, express or implied, with respect to future market conditions or prices of residential product at the time the subject property or any competitive property is complete and ready for occupancy or with respect to any report, study, finding, recommendation or other information provided by Compass herein. Moreover, no warranty, express or implied, is made or should be assumed regarding the accuracy, adequacy, completeness, legality, reliability, merchantability or fitness for a particular purpose of any information, in part or whole, contained herein. All material is presented with the understanding that Compass shall not be deemed to provide legal, accounting or other professional services. This is