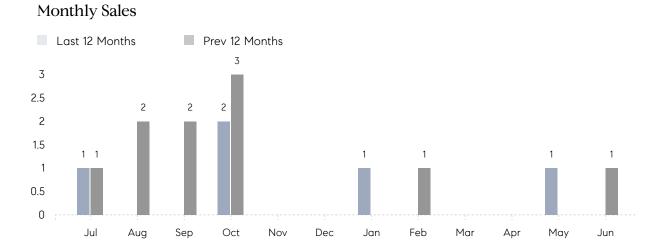

## **Property Statistics**

|               |               | Jun 2022 | Jun 2021    | % Change |   |
|---------------|---------------|----------|-------------|----------|---|
| Single-Family | # OF SALES    | 0        | 1           | 0.0%     | • |
|               | SALES VOLUME  | \$0      | \$7,500,000 | -        |   |
|               | AVERAGE PRICE | \$0      | \$7,500,000 | -        |   |
|               | AVERAGE DOM   | 0        | 183         | -        |   |