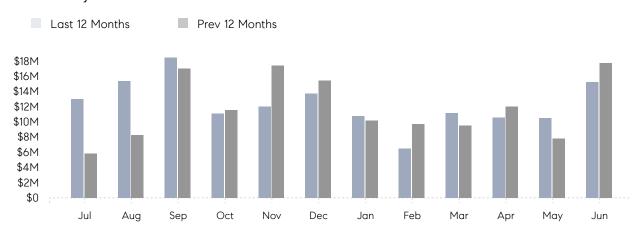

### Monthly Total Sales Volume

## **Property Statistics**

|               |               | Jun 2022     | Jun 2021     | % Change |  |
|---------------|---------------|--------------|--------------|----------|--|
| Single-Family | # OF SALES    | 22           | 29           | -24.1%   |  |
|               | SALES VOLUME  | \$15,269,500 | \$17,780,000 | -14.1%   |  |
|               | AVERAGE PRICE | \$694,068    | \$613,103    | 13.2%    |  |
|               | AVERAGE DOM   | 32           | 56           | -42.9%   |  |