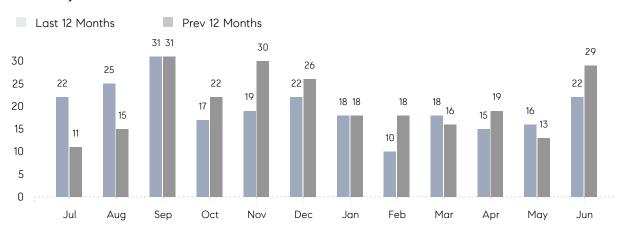

### Monthly Sales

## **Property Statistics**

|               |               | Jun 2022     | Jun 2021     | % Change |  |
|---------------|---------------|--------------|--------------|----------|--|
| Single-Family | # OF SALES    | 22           | 29           | -24.1%   |  |
|               | SALES VOLUME  | \$15,269,500 | \$17,780,000 | -14.1%   |  |
|               | AVERAGE PRICE | \$694,068    | \$613,103    | 13.2%    |  |
|               | AVERAGE DOM   | 32           | 56           | -42.9%   |  |