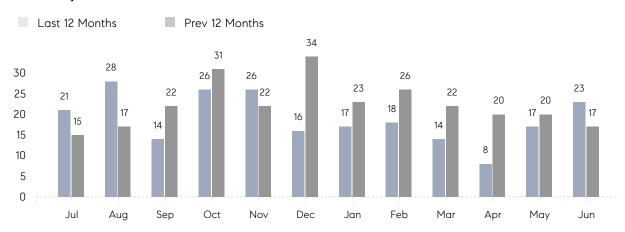

June 2022

# Bellmore Market Insights

## Bellmore

NASSAU, JUNE 2022

### **Property Statistics**

|               |               | Jun 2022     | Jun 2021     | % Change |  |
|---------------|---------------|--------------|--------------|----------|--|
| Single-Family | # OF SALES    | 23           | 17           | 35.3%    |  |
|               | SALES VOLUME  | \$17,900,000 | \$11,333,000 | 57.9%    |  |
|               | AVERAGE PRICE | \$778,261    | \$666,647    | 16.7%    |  |
|               | AVERAGE DOM   | 33           | 70           | -52.9%   |  |

### Monthly Sales



### Monthly Total Sales Volume



# COMPASS



Compass makes no representations or warranties, express or implied, with respect to future market conditions or prices of residential product at the time the subject property or any competitive property is complete and ready for occupancy or with respect to any report, study, finding, recommendation or other information provided by Compass herein. Moreover, no warranty, express or implied, is made or should be assumed regarding the accuracy, adequacy, completeness, legality, reliability, merchantability or fitness for a particular purpose of any information, in part or whole, contained herein. All material is presented with the understanding that Compass shall not be deemed to provide legal, accounting or other professional services. This is