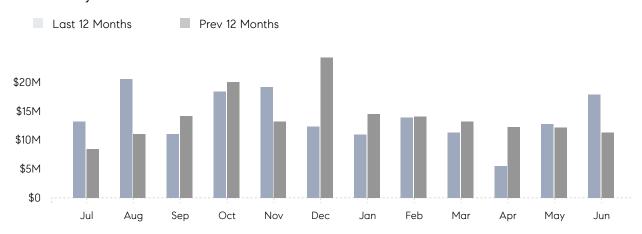

June 2022

# Bellmore Market Insights

## Bellmore

NASSAU, JUNE 2022

### **Property Statistics**

|               |               | Jun 2022     | Jun 2021     | % Change |  |
|---------------|---------------|--------------|--------------|----------|--|
| Single-Family | # OF SALES    | 23           | 17           | 35.3%    |  |
|               | SALES VOLUME  | \$17,900,000 | \$11,333,000 | 57.9%    |  |
|               | AVERAGE PRICE | \$778,261    | \$666,647    | 16.7%    |  |
|               | AVERAGE DOM   | 33           | 70           | -52.9%   |  |

### Monthly Sales



### Monthly Total Sales Volume



# COMPASS



Compass makes no representations or warranties, express or implied, with respect to future market conditions or prices of residential product at the time the subject property or any competitive property is complete and ready for occupancy or with respect to any report, study, finding, recommendation or other information provided by Compass herein. Moreover, no warranty, express or implied, is made or should be assumed regarding the accuracy, adequacy, completeness, legality, reliability, merchantability or fitness for a particular purpose of any information, in part or whole, contained herein. All material is presented with the understanding that Compass shall not be deemed to provide legal, accounting or other professional services. This is not intended to solicit the purch