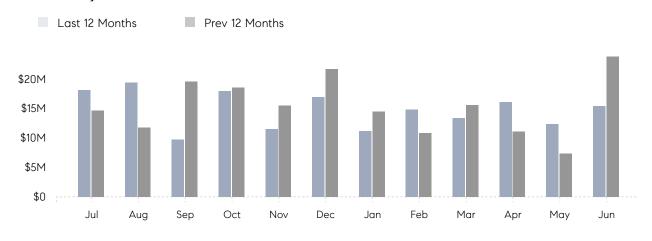

### Monthly Total Sales Volume

### **Property Statistics**

|               |               | Jun 2022     | Jun 2021     | % Change |   |
|---------------|---------------|--------------|--------------|----------|---|
| Single-Family | # OF SALES    | 24           | 40           | -40.0%   | _ |
|               | SALES VOLUME  | \$15,405,000 | \$23,835,800 | -35.4%   |   |
|               | AVERAGE PRICE | \$641,875    | \$595,895    | 7.7%     |   |
|               | AVERAGE DOM   | 38           | 35           | 8.6%     |   |