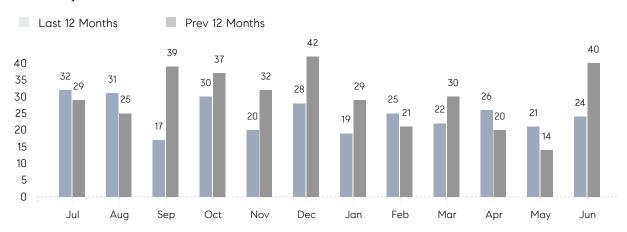

### Monthly Sales

### **Property Statistics**

|               |               | Jun 2022     | Jun 2021     | % Change |   |
|---------------|---------------|--------------|--------------|----------|---|
| Single-Family | # OF SALES    | 24           | 40           | -40.0%   | _ |
|               | SALES VOLUME  | \$15,405,000 | \$23,835,800 | -35.4%   |   |
|               | AVERAGE PRICE | \$641,875    | \$595,895    | 7.7%     |   |
|               | AVERAGE DOM   | 38           | 35           | 8.6%     |   |