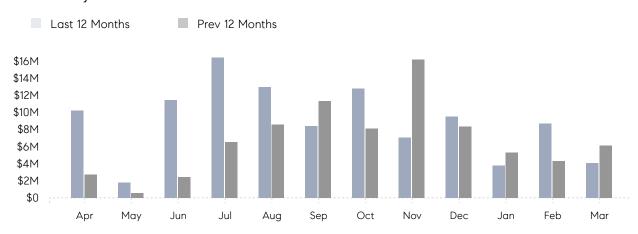

March 2022

# Woodbury Market Insights

# Woodbury

NASSAU, MARCH 2022

## **Property Statistics**

|               |               | Mar 2022    | Mar 2021    | % Change |
|---------------|---------------|-------------|-------------|----------|
| Single-Family | # OF SALES    | 3           | 5           | -40.0%   |
|               | SALES VOLUME  | \$4,061,000 | \$6,153,000 | -34.0%   |
|               | AVERAGE PRICE | \$1,353,667 | \$1,230,600 | 10.0%    |
|               | AVERAGE DOM   | 32          | 43          | -25.6%   |

### Monthly Sales



### Monthly Total Sales Volume



# COMPASS



Compass makes no representations or warranties, express or implied, with respect to future market conditions or prices of residential product at the time the subject property or any competitive property is complete and ready for occupancy or with respect to any report, study, finding, recommendation or other information provided by Compass herein. Moreover, no warranty, express or implied, is made or should be assumed regarding the accuracy, adequacy, completeness, legality, reliability, merchantability or fitness for a particular purpose of any information, in part or whole, contained herein. All material is presented with the understanding that Compass shall not be deemed to provide legal, accounting or other professional services. This is not intended to solicit the purch