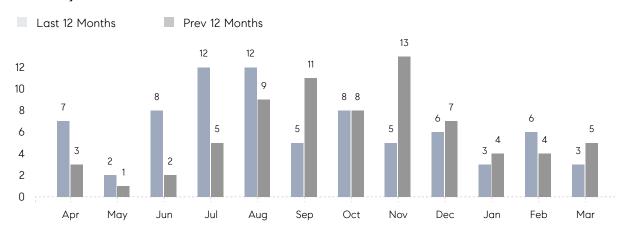

March 2022

# Woodbury Market Insights

# Woodbury

NASSAU, MARCH 2022

## **Property Statistics**

|               |               | Mar 2022    | Mar 2021    | % Change |
|---------------|---------------|-------------|-------------|----------|
| Single-Family | # OF SALES    | 3           | 5           | -40.0%   |
|               | SALES VOLUME  | \$4,061,000 | \$6,153,000 | -34.0%   |
|               | AVERAGE PRICE | \$1,353,667 | \$1,230,600 | 10.0%    |
|               | AVERAGE DOM   | 32          | 43          | -25.6%   |

### Monthly Sales



### Monthly Total Sales Volume



# COMPASS



Compass makes no representations or warranties, express or implied, with respect to future market conditions or prices of residential product at the time the subject property or any competitive property is complete and ready for occupancy or with respect to any report, study, finding, recommendation or other information provided by Compass herein. Moreover, no warranty, express or implied, is made or should be assumed regarding the accuracy, adequacy, completeness, legality, reliability, merchantability or fitness for a particular purpose of any information, in part or whole, contained herein. All material is presented with the understanding that Compass shall not be deemed to provide legal, accounting or other professional services. This is