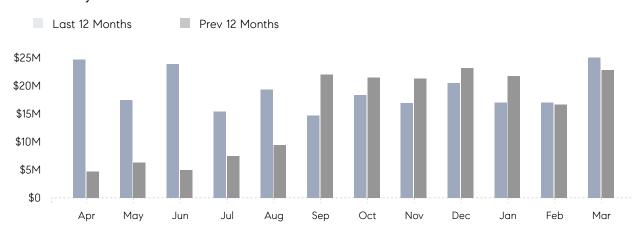

### Monthly Total Sales Volume

## **Property Statistics**

|               |               | Mar 2022     | Mar 2021     | % Change |
|---------------|---------------|--------------|--------------|----------|
| Single-Family | # OF SALES    | 36           | 39           | -7.7%    |
|               | SALES VOLUME  | \$25,069,000 | \$22,794,300 | 10.0%    |
|               | AVERAGE PRICE | \$696,361    | \$584,469    | 19.1%    |
|               | AVERAGE DOM   | 51           | 59           | -13.6%   |