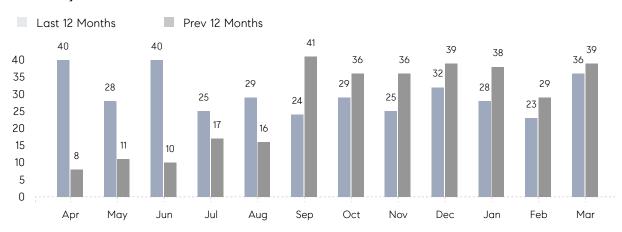

### Monthly Sales

## **Property Statistics**

|               |               | Mar 2022     | Mar 2021     | % Change |
|---------------|---------------|--------------|--------------|----------|
| Single-Family | # OF SALES    | 36           | 39           | -7.7%    |
|               | SALES VOLUME  | \$25,069,000 | \$22,794,300 | 10.0%    |
|               | AVERAGE PRICE | \$696,361    | \$584,469    | 19.1%    |
|               | AVERAGE DOM   | 51           | 59           | -13.6%   |