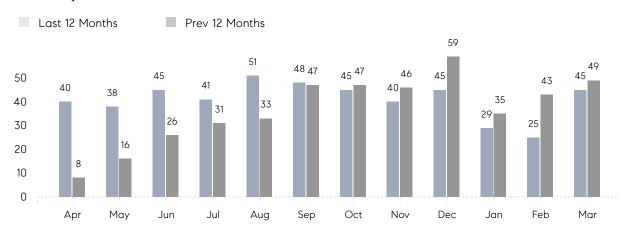

### Monthly Sales

## **Property Statistics**

|               |               | Mar 2022     | Mar 2021     | % Change |  |
|---------------|---------------|--------------|--------------|----------|--|
| Single-Family | # OF SALES    | 45           | 49           | -8.2%    |  |
|               | SALES VOLUME  | \$28,241,788 | \$28,034,340 | 0.7%     |  |
|               | AVERAGE PRICE | \$627,595    | \$572,129    | 9.7%     |  |
|               | AVERAGE DOM   | 50           | 65           | -23.1%   |  |