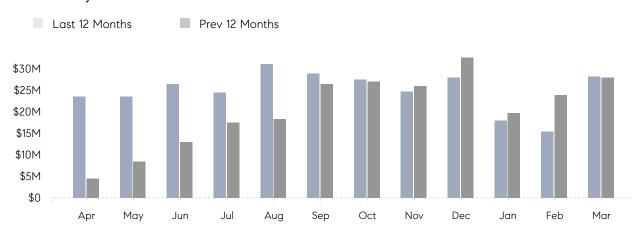

### Monthly Total Sales Volume

## **Property Statistics**

|               |               | Mar 2022     | Mar 2021     | % Change |  |
|---------------|---------------|--------------|--------------|----------|--|
| Single-Family | # OF SALES    | 45           | 49           | -8.2%    |  |
|               | SALES VOLUME  | \$28,241,788 | \$28,034,340 | 0.7%     |  |
|               | AVERAGE PRICE | \$627,595    | \$572,129    | 9.7%     |  |
|               | AVERAGE DOM   | 50           | 65           | -23.1%   |  |