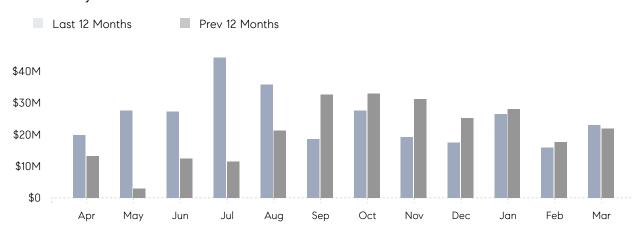

March 2022

# Syosset Market Insights

# Syosset

NASSAU, MARCH 2022

## **Property Statistics**

|               |               | Mar 2022     | Mar 2021     | % Change |   |
|---------------|---------------|--------------|--------------|----------|---|
| Single-Family | # OF SALES    | 21           | 25           | -16.0%   | - |
|               | SALES VOLUME  | \$23,014,888 | \$21,995,998 | 4.6%     |   |
|               | AVERAGE PRICE | \$1,095,947  | \$879,840    | 24.6%    |   |
|               | AVERAGE DOM   | 56           | 100          | -44.0%   |   |

### Monthly Sales



### Monthly Total Sales Volume



# COMPASS



Compass makes no representations or warranties, express or implied, with respect to future market conditions or prices of residential product at the time the subject property or any competitive property is complete and ready for occupancy or with respect to any report, study, finding, recommendation or other information provided by Compass herein. Moreover, no warranty, express or implied, is made or should be assumed regarding the accuracy, adequacy, completeness, legality, reliability, merchantability or fitness for a particular purpose of any information, in part or whole, contained herein. All material is presented with the understanding that Compass shall not be deemed to provide legal, accounting or other professional services. This is not intended to solicit the purch