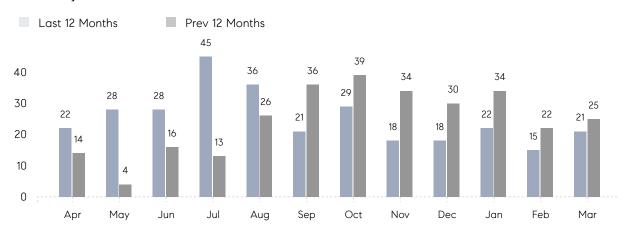

March 2022

# Syosset Market Insights

# Syosset

NASSAU, MARCH 2022

## **Property Statistics**

|               |               | Mar 2022     | Mar 2021     | % Change |   |
|---------------|---------------|--------------|--------------|----------|---|
| Single-Family | # OF SALES    | 21           | 25           | -16.0%   | - |
|               | SALES VOLUME  | \$23,014,888 | \$21,995,998 | 4.6%     |   |
|               | AVERAGE PRICE | \$1,095,947  | \$879,840    | 24.6%    |   |
|               | AVERAGE DOM   | 56           | 100          | -44.0%   |   |

### Monthly Sales



### Monthly Total Sales Volume



# COMPASS



Compass makes no representations or warranties, express or implied, with respect to future market conditions or prices of residential product at the time the subject property or any competitive property is complete and ready for occupancy or with respect to any report, study, finding, recommendation or other information provided by Compass herein. Moreover, no warranty, express or implied, is made or should be assumed regarding the accuracy, adequacy, completeness, legality, reliability, merchantability or fitness for a particular purpose of any information, in part or whole, contained herein. All material is presented with the understanding that Compass shall not be deemed to provide legal, accounting or other professional services. This is