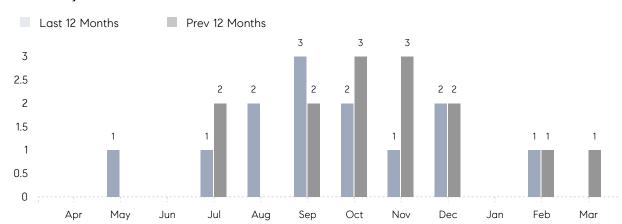

March 2022

# Roslyn Estates Market Insights

# Roslyn Estates

NASSAU, MARCH 2022

## **Property Statistics**

|               |               | Mar 2022 | Mar 2021    | % Change |  |
|---------------|---------------|----------|-------------|----------|--|
| Single-Family | # OF SALES    | 0        | 1           | 0.0%     |  |
|               | SALES VOLUME  | \$0      | \$1,850,000 | -        |  |
|               | AVERAGE PRICE | \$0      | \$1,850,000 | -        |  |
|               | AVERAGE DOM   | 0        | 21          | _        |  |

### Monthly Sales



### Monthly Total Sales Volume



# COMPASS



Compass makes no representations or warranties, express or implied, with respect to future market conditions or prices of residential product at the time the subject property or any competitive property is complete and ready for occupancy or with respect to any report, study, finding, recommendation or other information provided by Compass herein. Moreover, no warranty, express or implied, is made or should be assumed regarding the accuracy, adequacy, completeness, legality, reliability, merchantability or fitness for a particular purpose of any information, in part or whole, contained herein. All material is presented with the understanding that Compass shall not be deemed to provide legal, accounting or other professional services. This is