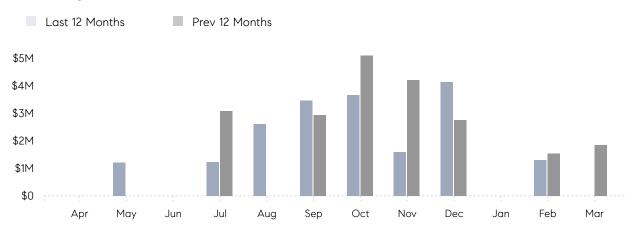

March 2022

# Roslyn Estates Market Insights

# Roslyn Estates

NASSAU, MARCH 2022

## **Property Statistics**

|               |               | Mar 2022 | Mar 2021    | % Change |  |
|---------------|---------------|----------|-------------|----------|--|
| Single-Family | # OF SALES    | 0        | 1           | 0.0%     |  |
|               | SALES VOLUME  | \$0      | \$1,850,000 | -        |  |
|               | AVERAGE PRICE | \$0      | \$1,850,000 | -        |  |
|               | AVERAGE DOM   | 0        | 21          | _        |  |

### Monthly Sales



### Monthly Total Sales Volume



# COMPASS



Compass makes no representations or warranties, express or implied, with respect to future market conditions or prices of residential product at the time the subject property or any competitive property is complete and ready for occupancy or with respect to any report, study, finding, recommendation or other information provided by Compass herein. Moreover, no warranty, express or implied, is made or should be assumed regarding the accuracy, adequacy, completeness, legality, reliability, merchantability or fitness for a particular purpose of any information, in part or whole, contained herein. All material is presented with the understanding that Compass shall not be deemed to provide legal, accounting or other professional services. This is not intended to solicit the purch