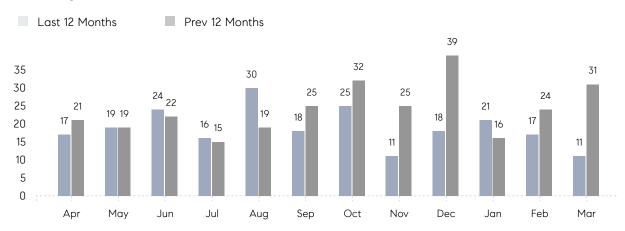

### Monthly Sales

### **Property Statistics**

|               |               | Mar 2022    | Mar 2021     | % Change |   |
|---------------|---------------|-------------|--------------|----------|---|
| Single-Family | # OF SALES    | 11          | 31           | -64.5%   | - |
|               | SALES VOLUME  | \$9,157,250 | \$24,772,500 | -63.0%   |   |
|               | AVERAGE PRICE | \$832,477   | \$799,113    | 4.2%     |   |
|               | AVERAGE DOM   | 64          | 86           | -25.6%   |   |