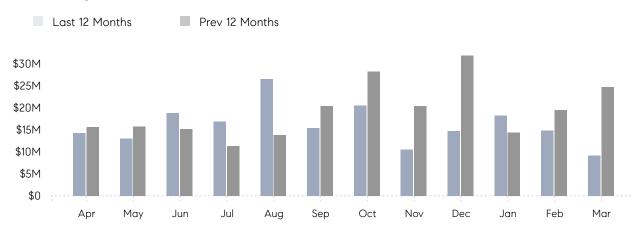

### Monthly Total Sales Volume

### **Property Statistics**

|               |               | Mar 2022    | Mar 2021     | % Change |   |
|---------------|---------------|-------------|--------------|----------|---|
| Single-Family | # OF SALES    | 11          | 31           | -64.5%   | - |
|               | SALES VOLUME  | \$9,157,250 | \$24,772,500 | -63.0%   |   |
|               | AVERAGE PRICE | \$832,477   | \$799,113    | 4.2%     |   |
|               | AVERAGE DOM   | 64          | 86           | -25.6%   |   |