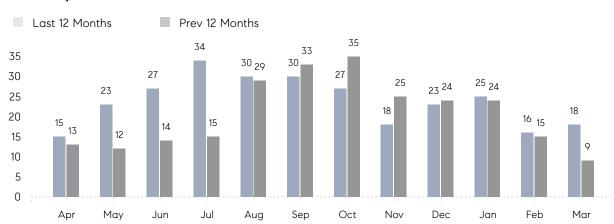

March 2022

# Port Washington Market Insights

# Port Washington

NASSAU, MARCH 2022

## **Property Statistics**

|               |               | Mar 2022     | Mar 2021    | % Change |  |
|---------------|---------------|--------------|-------------|----------|--|
| Single-Family | # OF SALES    | 18           | 9           | 100.0%   |  |
|               | SALES VOLUME  | \$16,903,280 | \$8,406,018 | 101.1%   |  |
|               | AVERAGE PRICE | \$939,071    | \$934,002   | 0.5%     |  |
|               | AVERAGE DOM   | 89           | 98          | -9.2%    |  |

### Monthly Sales



### Monthly Total Sales Volume



# COMPASS



Compass makes no representations or warranties, express or implied, with respect to future market conditions or prices of residential product at the time the subject property or any competitive property is complete and ready for occupancy or with respect to any report, study, finding, recommendation or other information provided by Compass herein. Moreover, no warranty, express or implied, is made or should be assumed regarding the accuracy, adequacy, completeness, legality, reliability, merchantability or fitness for a particular purpose of any information, in part or whole, contained herein. All material is presented with the understanding that Compass shall not be deemed to provide legal, accounting or other professional services. This is