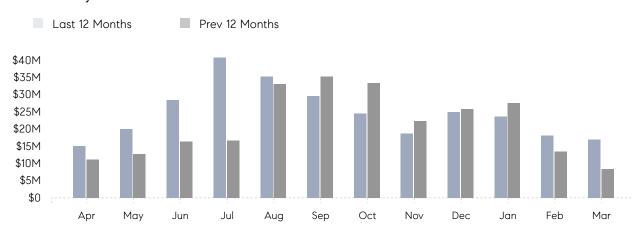

March 2022

# Port Washington Market Insights

# Port Washington

NASSAU, MARCH 2022

## **Property Statistics**

|               |               | Mar 2022     | Mar 2021    | % Change |  |
|---------------|---------------|--------------|-------------|----------|--|
| Single-Family | # OF SALES    | 18           | 9           | 100.0%   |  |
|               | SALES VOLUME  | \$16,903,280 | \$8,406,018 | 101.1%   |  |
|               | AVERAGE PRICE | \$939,071    | \$934,002   | 0.5%     |  |
|               | AVERAGE DOM   | 89           | 98          | -9.2%    |  |

### Monthly Sales



### Monthly Total Sales Volume



# COMPASS



Compass makes no representations or warranties, express or implied, with respect to future market conditions or prices of residential product at the time the subject property or any competitive property is complete and ready for occupancy or with respect to any report, study, finding, recommendation or other information provided by Compass herein. Moreover, no warranty, express or implied, is made or should be assumed regarding the accuracy, adequacy, completeness, legality, reliability, merchantability or fitness for a particular purpose of any information, in part or whole, contained herein. All material is presented with the understanding that Compass shall not be deemed to provide legal, accounting or other professional services. This is not intended to solicit the purch