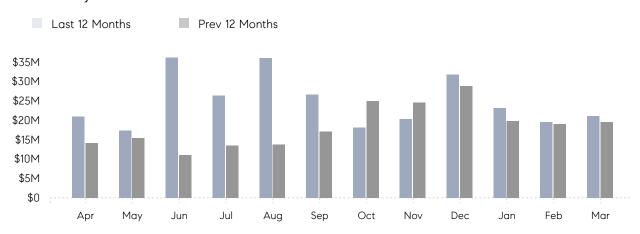

### Monthly Total Sales Volume

### **Property Statistics**

|               |               | Mar 2022     | Mar 2021     | % Change |   |
|---------------|---------------|--------------|--------------|----------|---|
| Single-Family | # OF SALES    | 27           | 25           | 8.0%     | _ |
|               | SALES VOLUME  | \$21,033,500 | \$19,586,000 | 7.4%     |   |
|               | AVERAGE PRICE | \$779,019    | \$783,440    | -0.6%    |   |
|               | AVERAGE DOM   | 66           | 68           | -2.9%    |   |