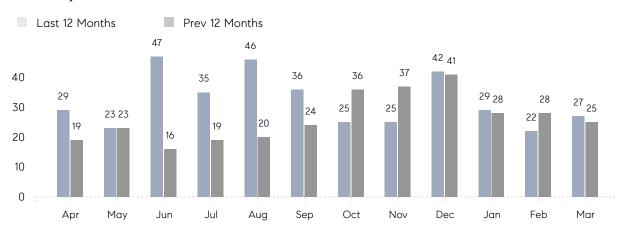

### Monthly Sales

### **Property Statistics**

|               |               | Mar 2022     | Mar 2021     | % Change |   |
|---------------|---------------|--------------|--------------|----------|---|
| Single-Family | # OF SALES    | 27           | 25           | 8.0%     | _ |
|               | SALES VOLUME  | \$21,033,500 | \$19,586,000 | 7.4%     |   |
|               | AVERAGE PRICE | \$779,019    | \$783,440    | -0.6%    |   |
|               | AVERAGE DOM   | 66           | 68           | -2.9%    |   |