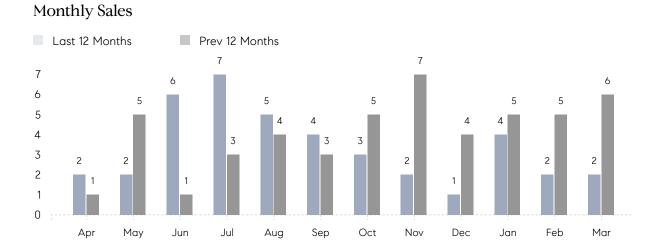

## **Property Statistics**

|               |               | Mar 2022    | Mar 2021     | % Change |
|---------------|---------------|-------------|--------------|----------|
| Single-Family | # OF SALES    | 2           | 6            | -66.7%   |
|               | SALES VOLUME  | \$4,142,000 | \$17,687,500 | -76.6%   |
|               | AVERAGE PRICE | \$2,071,000 | \$2,947,917  | -29.7%   |
|               | AVERAGE DOM   | 25          | 174          | -85.6%   |