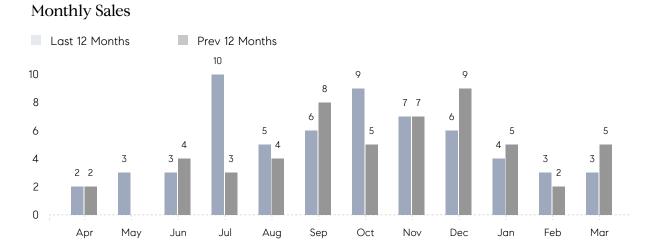

## **Property Statistics**

|               |               | Mar 2022    | Mar 2021    | % Change |
|---------------|---------------|-------------|-------------|----------|
| Single-Family | # OF SALES    | 3           | 5           | -40.0%   |
|               | SALES VOLUME  | \$2,097,500 | \$3,797,168 | -44.8%   |
|               | AVERAGE PRICE | \$699,167   | \$759,434   | -7.9%    |
|               | AVERAGE DOM   | 39          | 96          | -59.4%   |