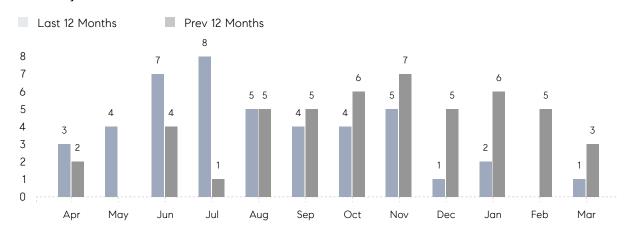

March 2022

# North Woodmere Market Insights

## North Woodmere

NASSAU, MARCH 2022

### **Property Statistics**

|               |               | Mar 2022  | Mar 2021    | % Change |   |
|---------------|---------------|-----------|-------------|----------|---|
| Single-Family | # OF SALES    | 1         | 3           | -66.7%   | _ |
|               | SALES VOLUME  | \$749,000 | \$2,065,000 | -63.7%   |   |
|               | AVERAGE PRICE | \$749,000 | \$688,333   | 8.8%     |   |
|               | AVERAGE DOM   | 36        | 21          | 71.4%    |   |

### Monthly Sales



### Monthly Total Sales Volume



# COMPASS



Compass makes no representations or warranties, express or implied, with respect to future market conditions or prices of residential product at the time the subject property or any competitive property is complete and ready for occupancy or with respect to any report, study, finding, recommendation or other information provided by Compass herein. Moreover, no warranty, express or implied, is made or should be assumed regarding the accuracy, adequacy, completeness, legality, reliability, merchantability or fitness for a particular purpose of any information, in part or whole, contained herein. All material is presented with the understanding that Compass shall not be deemed to provide legal, accounting or other professional services. This is