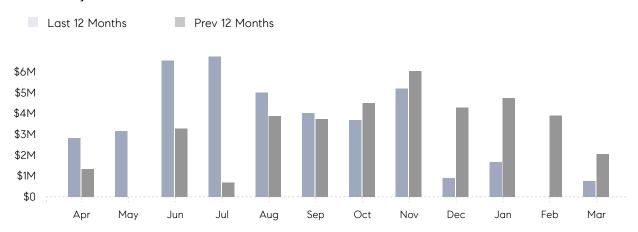

March 2022

# North Woodmere Market Insights

## North Woodmere

NASSAU, MARCH 2022

### **Property Statistics**

|               |               | Mar 2022  | Mar 2021    | % Change |   |
|---------------|---------------|-----------|-------------|----------|---|
| Single-Family | # OF SALES    | 1         | 3           | -66.7%   | _ |
|               | SALES VOLUME  | \$749,000 | \$2,065,000 | -63.7%   |   |
|               | AVERAGE PRICE | \$749,000 | \$688,333   | 8.8%     |   |
|               | AVERAGE DOM   | 36        | 21          | 71.4%    |   |

### Monthly Sales



### Monthly Total Sales Volume



# COMPASS



Compass makes no representations or warranties, express or implied, with respect to future market conditions or prices of residential product at the time the subject property or any competitive property is complete and ready for occupancy or with respect to any report, study, finding, recommendation or other information provided by Compass herein. Moreover, no warranty, express or implied, is made or should be assumed regarding the accuracy, adequacy, completeness, legality, reliability, merchantability or fitness for a particular purpose of any information, in part or whole, contained herein. All material is presented with the understanding that Compass shall not be deemed to provide legal, accounting or other professional services. This is not intended to solicit the purch