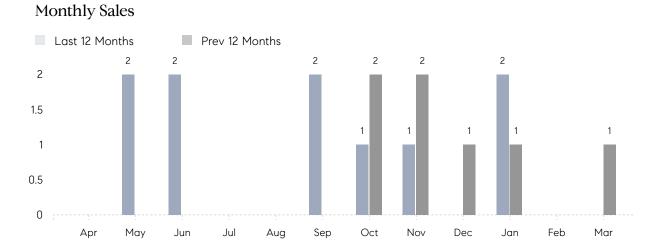

## Property Statistics

|               | Mar 2022                      | Mar 2021                                              | % Change                                                                  |
|---------------|-------------------------------|-------------------------------------------------------|---------------------------------------------------------------------------|
| # OF SALES    | 0                             | 1                                                     | 0.0%                                                                      |
| SALES VOLUME  | \$0                           | \$702,000                                             | -                                                                         |
| AVERAGE PRICE | \$0                           | \$702,000                                             | -                                                                         |
| AVERAGE DOM   | 0                             | 21                                                    | -                                                                         |
|               | SALES VOLUME<br>AVERAGE PRICE | # OF SALES O<br>SALES VOLUME \$0<br>AVERAGE PRICE \$0 | # OF SALES 0 1   SALES VOLUME \$0 \$702,000   AVERAGE PRICE \$0 \$702,000 |