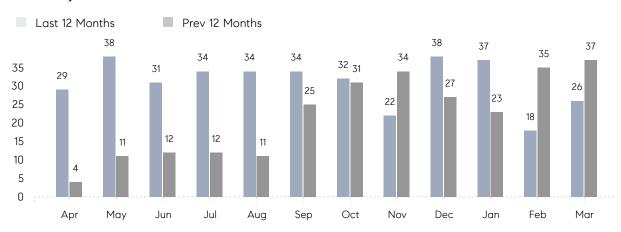

### Monthly Sales

## **Property Statistics**

|               |               | Mar 2022     | Mar 2021     | % Change |   |
|---------------|---------------|--------------|--------------|----------|---|
| Single-Family | # OF SALES    | 26           | 37           | -29.7%   | _ |
|               | SALES VOLUME  | \$19,958,888 | \$26,024,000 | -23.3%   |   |
|               | AVERAGE PRICE | \$767,650    | \$703,351    | 9.1%     |   |
|               | AVERAGE DOM   | 90           | 81           | 11.1%    |   |