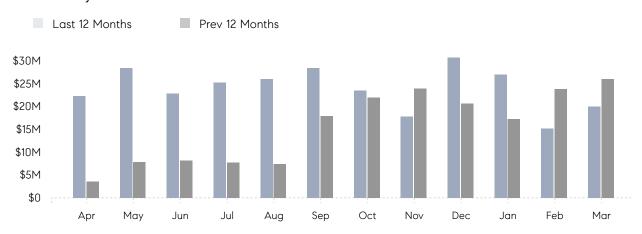

### Monthly Total Sales Volume

## **Property Statistics**

|               |               | Mar 2022     | Mar 2021     | % Change |   |
|---------------|---------------|--------------|--------------|----------|---|
| Single-Family | # OF SALES    | 26           | 37           | -29.7%   | _ |
|               | SALES VOLUME  | \$19,958,888 | \$26,024,000 | -23.3%   |   |
|               | AVERAGE PRICE | \$767,650    | \$703,351    | 9.1%     |   |
|               | AVERAGE DOM   | 90           | 81           | 11.1%    |   |