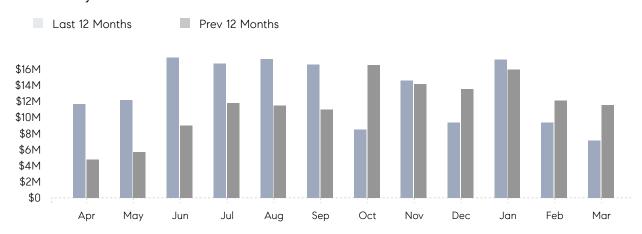

### Monthly Total Sales Volume

## **Property Statistics**

|               |               | Mar 2022    | Mar 2021     | % Change |  |
|---------------|---------------|-------------|--------------|----------|--|
| Single-Family | # OF SALES    | 11          | 18           | -38.9%   |  |
|               | SALES VOLUME  | \$7,161,000 | \$11,587,500 | -38.2%   |  |
|               | AVERAGE PRICE | \$651,000   | \$643,750    | 1.1%     |  |
|               | AVERAGE DOM   | 44          | 50           | -12.0%   |  |