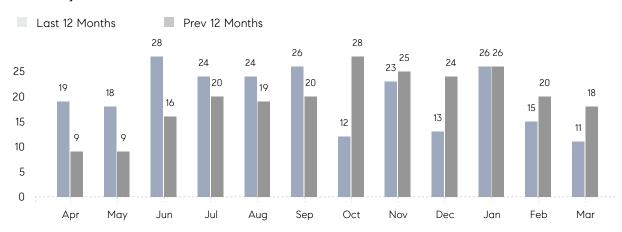

### Monthly Sales

## **Property Statistics**

|               |               | Mar 2022    | Mar 2021     | % Change |  |
|---------------|---------------|-------------|--------------|----------|--|
| Single-Family | # OF SALES    | 11          | 18           | -38.9%   |  |
|               | SALES VOLUME  | \$7,161,000 | \$11,587,500 | -38.2%   |  |
|               | AVERAGE PRICE | \$651,000   | \$643,750    | 1.1%     |  |
|               | AVERAGE DOM   | 44          | 50           | -12.0%   |  |