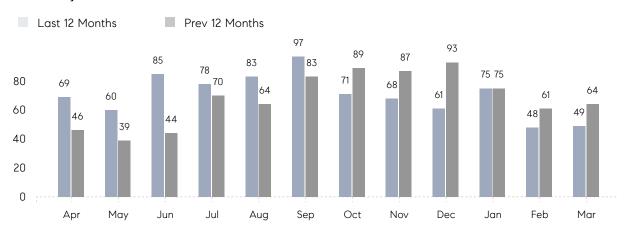

### Monthly Sales

## **Property Statistics**

|               |               | Mar 2022     | Mar 2021     | % Change |  |
|---------------|---------------|--------------|--------------|----------|--|
| Single-Family | # OF SALES    | 49           | 64           | -23.4%   |  |
|               | SALES VOLUME  | \$34,553,000 | \$41,405,979 | -16.6%   |  |
|               | AVERAGE PRICE | \$705,163    | \$646,968    | 9.0%     |  |
|               | AVERAGE DOM   | 51           | 67           | -23.9%   |  |