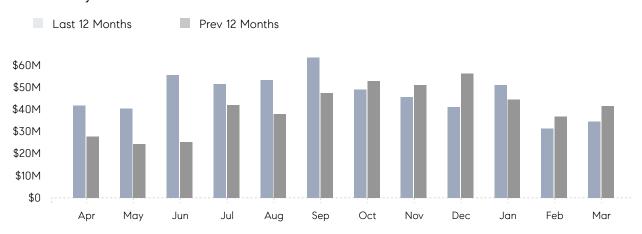

### Monthly Total Sales Volume

## **Property Statistics**

|               |               | Mar 2022     | Mar 2021     | % Change |  |
|---------------|---------------|--------------|--------------|----------|--|
| Single-Family | # OF SALES    | 49           | 64           | -23.4%   |  |
|               | SALES VOLUME  | \$34,553,000 | \$41,405,979 | -16.6%   |  |
|               | AVERAGE PRICE | \$705,163    | \$646,968    | 9.0%     |  |
|               | AVERAGE DOM   | 51           | 67           | -23.9%   |  |