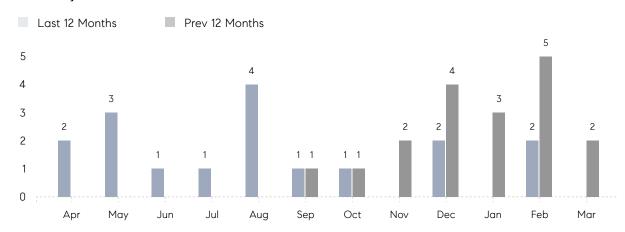

March 2022

# Lloyd Neck Market Insights

# Lloyd Neck

SUFFOLK, MARCH 2022

## **Property Statistics**

|               |               | Mar 2022 | Mar 2021    | % Change |  |
|---------------|---------------|----------|-------------|----------|--|
| Single-Family | # OF SALES    | 0        | 2           | 0.0%     |  |
|               | SALES VOLUME  | \$0      | \$3,330,000 | -        |  |
|               | AVERAGE PRICE | \$0      | \$1,665,000 | -        |  |
|               | AVERAGE DOM   | 0        | 139         | -        |  |

### Monthly Sales



### Monthly Total Sales Volume



# COMPASS



Compass makes no representations or warranties, express or implied, with respect to future market conditions or prices of residential product at the time the subject property or any competitive property is complete and ready for occupancy or with respect to any report, study, finding, recommendation or other information provided by Compass herein. Moreover, no warranty, express or implied, is made or should be assumed regarding the accuracy, adequacy, completeness, legality, reliability, merchantability or fitness for a particular purpose of any information, in part or whole, contained herein. All material is presented with the understanding that Compass shall not be deemed to provide legal, accounting or other professional services. This is