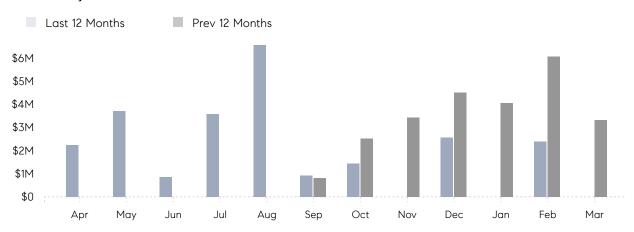

March 2022

# Lloyd Neck Market Insights

# Lloyd Neck

SUFFOLK, MARCH 2022

## **Property Statistics**

|               |               | Mar 2022 | Mar 2021    | % Change |  |
|---------------|---------------|----------|-------------|----------|--|
| Single-Family | # OF SALES    | 0        | 2           | 0.0%     |  |
|               | SALES VOLUME  | \$0      | \$3,330,000 | -        |  |
|               | AVERAGE PRICE | \$0      | \$1,665,000 | -        |  |
|               | AVERAGE DOM   | 0        | 139         | -        |  |

### Monthly Sales



### Monthly Total Sales Volume



# COMPASS



Compass makes no representations or warranties, express or implied, with respect to future market conditions or prices of residential product at the time the subject property or any competitive property is complete and ready for occupancy or with respect to any report, study, finding, recommendation or other information provided by Compass herein. Moreover, no warranty, express or implied, is made or should be assumed regarding the accuracy, adequacy, completeness, legality, reliability, merchantability or fitness for a particular purpose of any information, in part or whole, contained herein. All material is presented with the understanding that Compass shall not be deemed to provide legal, accounting or other professional services. This is not intended to solicit the purch