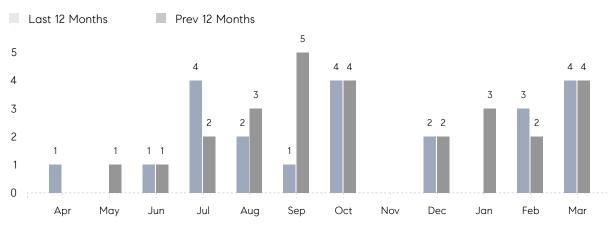

## **Property Statistics**

|               |               | Mar 2022    | Mar 2021    | % Change |
|---------------|---------------|-------------|-------------|----------|
| Single-Family | # OF SALES    | 4           | 4           | 0.0%     |
|               | SALES VOLUME  | \$5,370,000 | \$6,293,000 | -14.7%   |
|               | AVERAGE PRICE | \$1,342,500 | \$1,573,250 | -14.7%   |
|               | AVERAGE DOM   | 127         | 98          | 29.6%    |

## Monthly Total Sales Volume

COMPASS

 $\sim$   $\sim$   $\sim$   $\sim$   $\sim$ / / / / / / / //// | | | | | / ------

Compass makes no representations or warranties, express or implied, with respect to future market conditions or prices of residential product at the time the subject property or any competitive property is complete and ready for occupancy or with respect to any report, study, finding, recommendation or other information provided by Compass herein. Moreover, no warranty, express or implied, is made or should be assumed regarding the accuracy, adequacy, completeness, legality, reliability, merchantability or fitness for a particular purpose of any information, in part or whole, contained herein. All material is presented with the understanding that Compass shall not be deemed to provide legal, accounting or other professional services. This is not intended to solicit the purchase or sale of any property. Any and all such warranties are hereby expressly disclaimed. Equal Housing Opportunity.