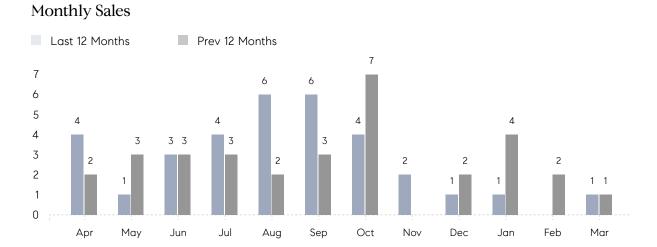

## **Property Statistics**

|               |               | Mar 2022    | Mar 2021    | % Change |  |
|---------------|---------------|-------------|-------------|----------|--|
| Single-Family | # OF SALES    | 1           | 1           | 0.0%     |  |
|               | SALES VOLUME  | \$1,395,000 | \$1,875,000 | -25.6%   |  |
|               | AVERAGE PRICE | \$1,395,000 | \$1,875,000 | -25.6%   |  |
|               | AVERAGE DOM   | 43          | 308         | -86.0%   |  |