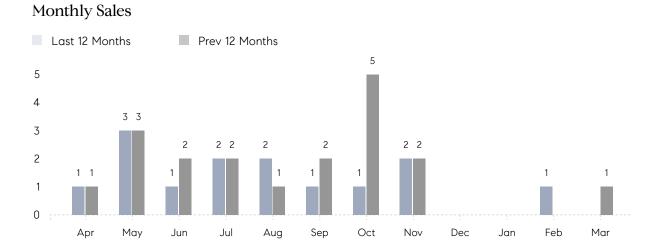

## **Property Statistics**

|               |               | Mar 2022 | Mar 2021    | % Change |
|---------------|---------------|----------|-------------|----------|
| Single-Family | # OF SALES    | 0        | 1           | 0.0%     |
|               | SALES VOLUME  | \$0      | \$2,545,500 | -        |
|               | AVERAGE PRICE | \$0      | \$2,545,500 | -        |
|               | AVERAGE DOM   | 0        | 15          | -        |