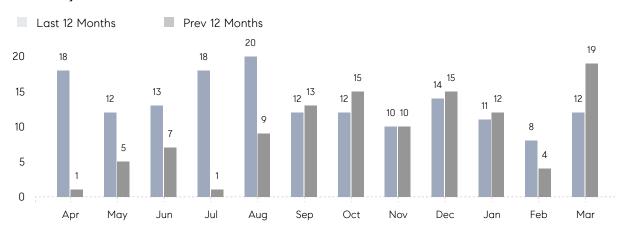

### Monthly Sales

### **Property Statistics**

|               |               | Mar 2022     | Mar 2021     | % Change |  |
|---------------|---------------|--------------|--------------|----------|--|
| Single-Family | # OF SALES    | 12           | 19           | -36.8%   |  |
|               | SALES VOLUME  | \$12,828,888 | \$17,969,878 | -28.6%   |  |
|               | AVERAGE PRICE | \$1,069,074  | \$945,783    | 13.0%    |  |
|               | AVERAGE DOM   | 82           | 92           | -10.9%   |  |