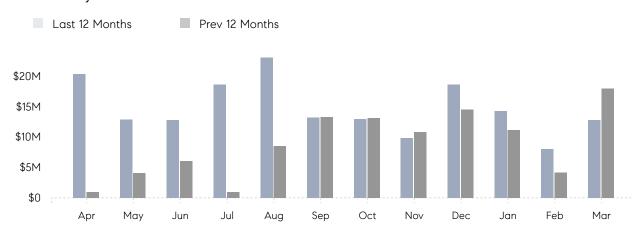

### Monthly Total Sales Volume

### **Property Statistics**

|               |               | Mar 2022     | Mar 2021     | % Change |  |
|---------------|---------------|--------------|--------------|----------|--|
| Single-Family | # OF SALES    | 12           | 19           | -36.8%   |  |
|               | SALES VOLUME  | \$12,828,888 | \$17,969,878 | -28.6%   |  |
|               | AVERAGE PRICE | \$1,069,074  | \$945,783    | 13.0%    |  |
|               | AVERAGE DOM   | 82           | 92           | -10.9%   |  |