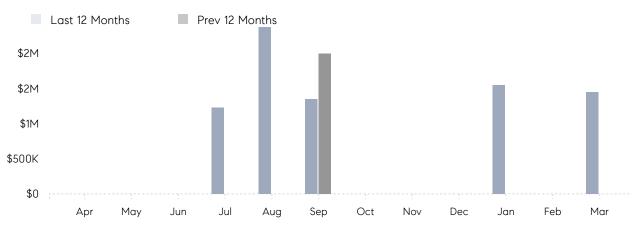

## **Property Statistics**

|               |               | Mar 2022    | Mar 2021 | % Change |  |
|---------------|---------------|-------------|----------|----------|--|
| Single-Family | # OF SALES    | 1           | 0        | 0.0%     |  |
|               | SALES VOLUME  | \$1,450,000 | \$0      | -        |  |
|               | AVERAGE PRICE | \$1,450,000 | \$0      | -        |  |
|               | AVERAGE DOM   | 255         | 0        | -        |  |