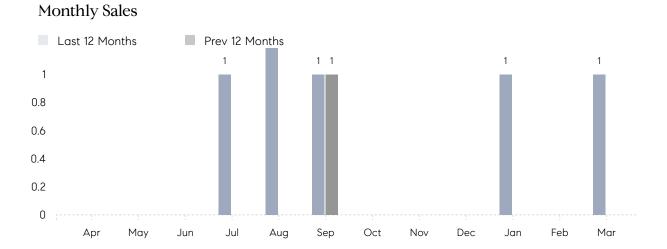

## **Property Statistics**

|               |               | Mar 2022    | Mar 2021 | % Change |  |
|---------------|---------------|-------------|----------|----------|--|
| Single-Family | # OF SALES    | 1           | 0        | 0.0%     |  |
|               | SALES VOLUME  | \$1,450,000 | \$0      | -        |  |
|               | AVERAGE PRICE | \$1,450,000 | \$0      | -        |  |
|               | AVERAGE DOM   | 255         | 0        | -        |  |