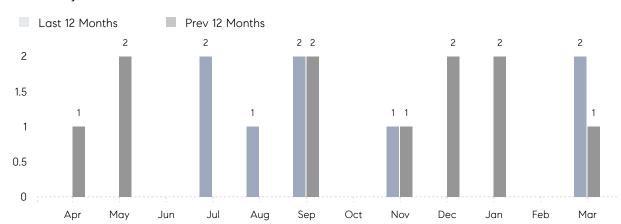

### Monthly Sales

## **Property Statistics**

|               |               | Mar 2022    | Mar 2021    | % Change |   |
|---------------|---------------|-------------|-------------|----------|---|
| Single-Family | # OF SALES    | 2           | 1           | 100.0%   | _ |
|               | SALES VOLUME  | \$5,950,000 | \$1,800,000 | 230.6%   |   |
|               | AVERAGE PRICE | \$2,975,000 | \$1,800,000 | 65.3%    |   |
|               | AVERAGE DOM   | 250         | 13          | 1,823.1% |   |