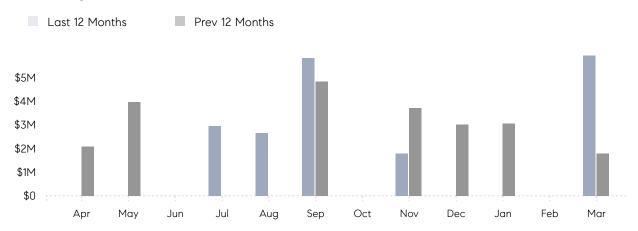

### Monthly Total Sales Volume

## **Property Statistics**

|               |               | Mar 2022    | Mar 2021    | % Change |   |
|---------------|---------------|-------------|-------------|----------|---|
| Single-Family | # OF SALES    | 2           | 1           | 100.0%   | _ |
|               | SALES VOLUME  | \$5,950,000 | \$1,800,000 | 230.6%   |   |
|               | AVERAGE PRICE | \$2,975,000 | \$1,800,000 | 65.3%    |   |
|               | AVERAGE DOM   | 250         | 13          | 1,823.1% |   |