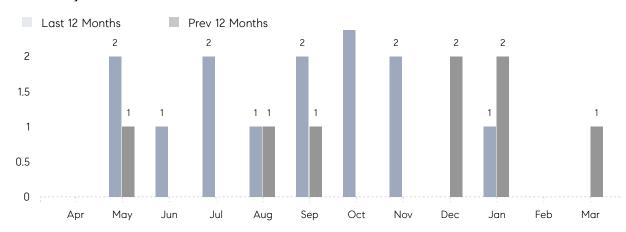

March 2022

# Greenvale Market Insights

## Greenvale

NASSAU, MARCH 2022

### **Property Statistics**

|               |               | Mar 2022 | Mar 2021  | % Change |  |
|---------------|---------------|----------|-----------|----------|--|
| Single-Family | # OF SALES    | 0        | 1         | 0.0%     |  |
|               | SALES VOLUME  | \$0      | \$722,000 | -        |  |
|               | AVERAGE PRICE | \$0      | \$722,000 | -        |  |
|               | AVERAGE DOM   | 0        | 23        | -        |  |

### Monthly Sales



### Monthly Total Sales Volume



# COMPASS



Compass makes no representations or warranties, express or implied, with respect to future market conditions or prices of residential product at the time the subject property or any competitive property is complete and ready for occupancy or with respect to any report, study, finding, recommendation or other information provided by Compass herein. Moreover, no warranty, express or implied, is made or should be assumed regarding the accuracy, adequacy, completeness, legality, reliability, merchantability or fitness for a particular purpose of any information, in part or whole, contained herein. All material is presented with the understanding that Compass shall not be deemed to provide legal, accounting or other professional services. This is