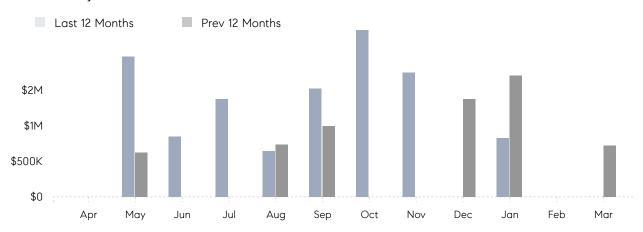

March 2022

# Greenvale Market Insights

## Greenvale

NASSAU, MARCH 2022

### **Property Statistics**

|               |               | Mar 2022 | Mar 2021  | % Change |  |
|---------------|---------------|----------|-----------|----------|--|
| Single-Family | # OF SALES    | 0        | 1         | 0.0%     |  |
|               | SALES VOLUME  | \$0      | \$722,000 | -        |  |
|               | AVERAGE PRICE | \$0      | \$722,000 | -        |  |
|               | AVERAGE DOM   | 0        | 23        | -        |  |

### Monthly Sales



### Monthly Total Sales Volume



# COMPASS



Compass makes no representations or warranties, express or implied, with respect to future market conditions or prices of residential product at the time the subject property or any competitive property is complete and ready for occupancy or with respect to any report, study, finding, recommendation or other information provided by Compass herein. Moreover, no warranty, express or implied, is made or should be assumed regarding the accuracy, adequacy, completeness, legality, reliability, merchantability or fitness for a particular purpose of any information, in part or whole, contained herein. All material is presented with the understanding that Compass shall not be deemed to provide legal, accounting or other professional services. This is not intended to solicit the purch