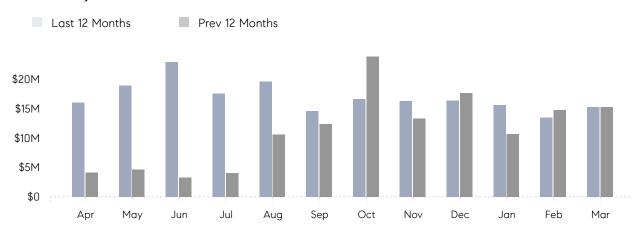

March 2022

# Floral Park Market Insights

## Floral Park

NASSAU, MARCH 2022

### **Property Statistics**

|               |               | Mar 2022     | Mar 2021     | % Change |   |
|---------------|---------------|--------------|--------------|----------|---|
| Single-Family | # OF SALES    | 20           | 21           | -4.8%    | _ |
|               | SALES VOLUME  | \$15,287,000 | \$15,314,000 | -0.2%    |   |
|               | AVERAGE PRICE | \$764,350    | \$729,238    | 4.8%     |   |
|               | AVERAGE DOM   | 75           | 69           | 8.7%     |   |

### Monthly Sales



### Monthly Total Sales Volume



# COMPASS



Compass makes no representations or warranties, express or implied, with respect to future market conditions or prices of residential product at the time the subject property or any competitive property is complete and ready for occupancy or with respect to any report, study, finding, recommendation or other information provided by Compass herein. Moreover, no warranty, express or implied, is made or should be assumed regarding the accuracy, adequacy, completeness, legality, reliability, merchantability or fitness for a particular purpose of any information, in part or whole, contained herein. All material is presented with the understanding that Compass shall not be deemed to provide legal, accounting or other professional services. This is not intended to solicit the purch