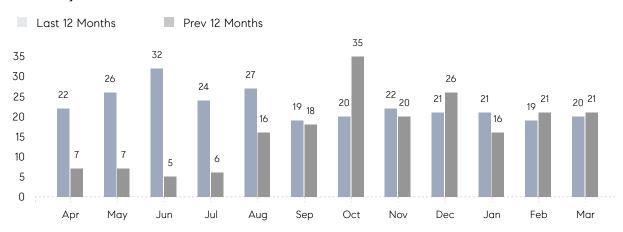

March 2022

# Floral Park Market Insights

## Floral Park

NASSAU, MARCH 2022

### **Property Statistics**

|               |               | Mar 2022     | Mar 2021     | % Change |   |
|---------------|---------------|--------------|--------------|----------|---|
| Single-Family | # OF SALES    | 20           | 21           | -4.8%    | _ |
|               | SALES VOLUME  | \$15,287,000 | \$15,314,000 | -0.2%    |   |
|               | AVERAGE PRICE | \$764,350    | \$729,238    | 4.8%     |   |
|               | AVERAGE DOM   | 75           | 69           | 8.7%     |   |

### Monthly Sales



### Monthly Total Sales Volume



# COMPASS



Compass makes no representations or warranties, express or implied, with respect to future market conditions or prices of residential product at the time the subject property or any competitive property is complete and ready for occupancy or with respect to any report, study, finding, recommendation or other information provided by Compass herein. Moreover, no warranty, express or implied, is made or should be assumed regarding the accuracy, adequacy, completeness, legality, reliability, merchantability or fitness for a particular purpose of any information, in part or whole, contained herein. All material is presented with the understanding that Compass shall not be deemed to provide legal, accounting or other professional services. This is