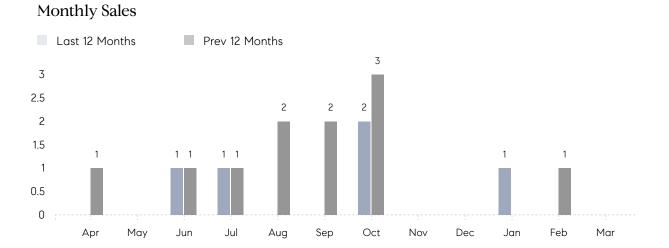

## **Property Statistics**

|               |               | Mar 2022 | Mar 2021 | % Change |  |
|---------------|---------------|----------|----------|----------|--|
| Single-Family | # OF SALES    | 0        | 0        | 0.0%     |  |
|               | SALES VOLUME  | \$0      | \$0      | -        |  |
|               | AVERAGE PRICE | \$0      | \$0      | -        |  |
|               | AVERAGE DOM   | 0        | 0        | -        |  |