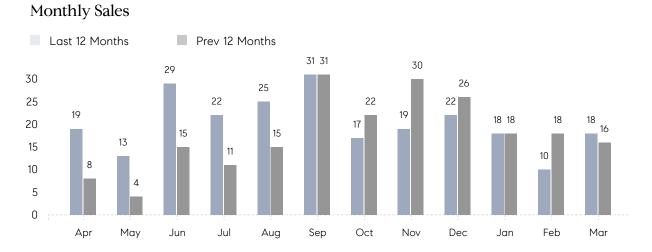

## **Property Statistics**

|               |               | Mar 2022     | Mar 2021    | % Change |
|---------------|---------------|--------------|-------------|----------|
| Single-Family | # OF SALES    | 18           | 16          | 12.5%    |
|               | SALES VOLUME  | \$11,170,000 | \$9,532,000 | 17.2%    |
|               | AVERAGE PRICE | \$620,556    | \$595,750   | 4.2%     |
|               | AVERAGE DOM   | 38           | 39          | -2.6%    |