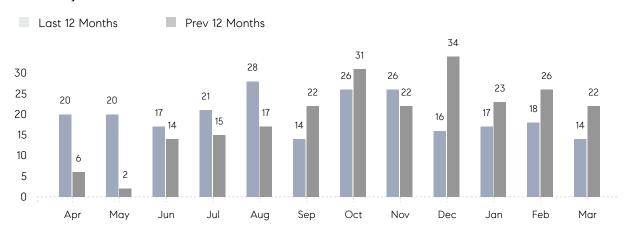

March 2022

# Bellmore Market Insights

## Bellmore

NASSAU, MARCH 2022

### **Property Statistics**

|               |               | Mar 2022     | Mar 2021     | % Change |
|---------------|---------------|--------------|--------------|----------|
| Single-Family | # OF SALES    | 14           | 22           | -36.4%   |
|               | SALES VOLUME  | \$11,274,500 | \$13,227,500 | -14.8%   |
|               | AVERAGE PRICE | \$805,321    | \$601,250    | 33.9%    |
|               | AVERAGE DOM   | 60           | 51           | 17.6%    |

### Monthly Sales



### Monthly Total Sales Volume



# COMPASS



Compass makes no representations or warranties, express or implied, with respect to future market conditions or prices of residential product at the time the subject property or any competitive property is complete and ready for occupancy or with respect to any report, study, finding, recommendation or other information provided by Compass herein. Moreover, no warranty, express or implied, is made or should be assumed regarding the accuracy, adequacy, completeness, legality, reliability, merchantability or fitness for a particular purpose of any information, in part or whole, contained herein. All material is presented with the understanding that Compass shall not be deemed to provide legal, accounting or other professional services. This is