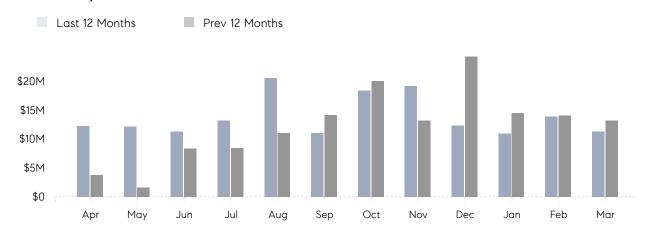

March 2022

# Bellmore Market Insights

## Bellmore

NASSAU, MARCH 2022

### **Property Statistics**

|               |               | Mar 2022     | Mar 2021     | % Change |
|---------------|---------------|--------------|--------------|----------|
| Single-Family | # OF SALES    | 14           | 22           | -36.4%   |
|               | SALES VOLUME  | \$11,274,500 | \$13,227,500 | -14.8%   |
|               | AVERAGE PRICE | \$805,321    | \$601,250    | 33.9%    |
|               | AVERAGE DOM   | 60           | 51           | 17.6%    |

### Monthly Sales



### Monthly Total Sales Volume



# COMPASS



Compass makes no representations or warranties, express or implied, with respect to future market conditions or prices of residential product at the time the subject property or any competitive property is complete and ready for occupancy or with respect to any report, study, finding, recommendation or other information provided by Compass herein. Moreover, no warranty, express or implied, is made or should be assumed regarding the accuracy, adequacy, completeness, legality, reliability, merchantability or fitness for a particular purpose of any information, in part or whole, contained herein. All material is presented with the understanding that Compass shall not be deemed to provide legal, accounting or other professional services. This is not intended to solicit the purch