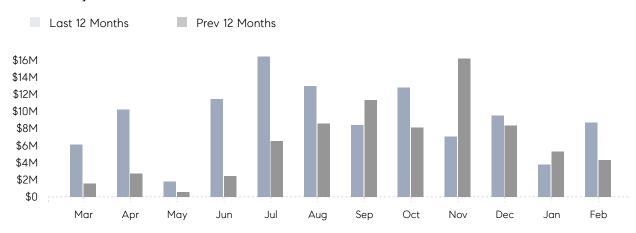

February 2022

# Woodbury Market Insights

# Woodbury

NASSAU, FEBRUARY 2022

## **Property Statistics**

|               |               | Feb 2022    | Feb 2021    | % Change |  |
|---------------|---------------|-------------|-------------|----------|--|
| Single-Family | # OF SALES    | 6           | 4           | 50.0%    |  |
|               | SALES VOLUME  | \$8,734,400 | \$4,297,000 | 103.3%   |  |
|               | AVERAGE PRICE | \$1,455,733 | \$1,074,250 | 35.5%    |  |
|               | AVERAGE DOM   | 108         | 47          | 129.8%   |  |

### Monthly Sales



### Monthly Total Sales Volume



# COMPASS



Compass makes no representations or warranties, express or implied, with respect to future market conditions or prices of residential product at the time the subject property or any competitive property is complete and ready for occupancy or with respect to any report, study, finding, recommendation or other information provided by Compass herein. Moreover, no warranty, express or implied, is made or should be assumed regarding the accuracy, adequacy, completeness, legality, reliability, merchantability or fitness for a particular purpose of any information, in part or whole, contained herein. All material is presented with the understanding that Compass shall not be deemed to provide legal, accounting or other professional services. This is not intended to solicit the purch