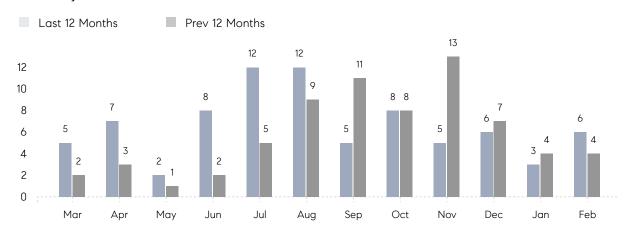

February 2022

# Woodbury Market Insights

# Woodbury

NASSAU, FEBRUARY 2022

## **Property Statistics**

|               |               | Feb 2022    | Feb 2021    | % Change |  |
|---------------|---------------|-------------|-------------|----------|--|
| Single-Family | # OF SALES    | 6           | 4           | 50.0%    |  |
|               | SALES VOLUME  | \$8,734,400 | \$4,297,000 | 103.3%   |  |
|               | AVERAGE PRICE | \$1,455,733 | \$1,074,250 | 35.5%    |  |
|               | AVERAGE DOM   | 108         | 47          | 129.8%   |  |

### Monthly Sales



### Monthly Total Sales Volume



# COMPASS



Compass makes no representations or warranties, express or implied, with respect to future market conditions or prices of residential product at the time the subject property or any competitive property is complete and ready for occupancy or with respect to any report, study, finding, recommendation or other information provided by Compass herein. Moreover, no warranty, express or implied, is made or should be assumed regarding the accuracy, adequacy, completeness, legality, reliability, merchantability or fitness for a particular purpose of any information, in part or whole, contained herein. All material is presented with the understanding that Compass shall not be deemed to provide legal, accounting or other professional services. This is