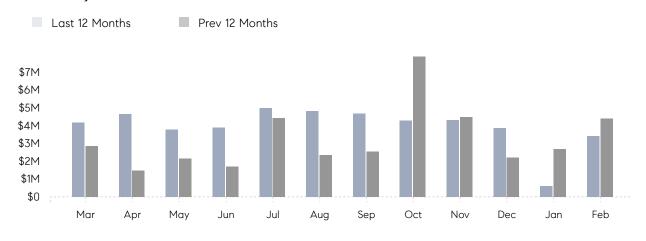

### Monthly Total Sales Volume

### **Property Statistics**

|               |               | Feb 2022    | Feb 2021    | % Change |  |
|---------------|---------------|-------------|-------------|----------|--|
| Single-Family | # OF SALES    | 5           | 6           | -16.7%   |  |
|               | SALES VOLUME  | \$3,405,000 | \$4,388,000 | -22.4%   |  |
|               | AVERAGE PRICE | \$681,000   | \$731,333   | -6.9%    |  |
|               | AVERAGE DOM   | 39          | 51          | -23.5%   |  |