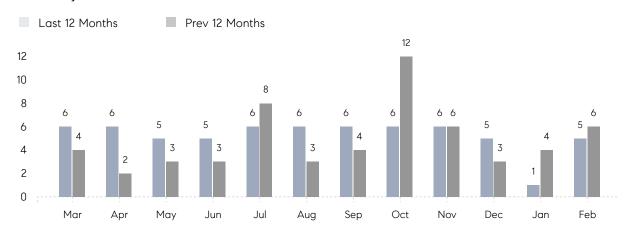

### Monthly Sales

### **Property Statistics**

|               |               | Feb 2022    | Feb 2021    | % Change |  |
|---------------|---------------|-------------|-------------|----------|--|
| Single-Family | # OF SALES    | 5           | 6           | -16.7%   |  |
|               | SALES VOLUME  | \$3,405,000 | \$4,388,000 | -22.4%   |  |
|               | AVERAGE PRICE | \$681,000   | \$731,333   | -6.9%    |  |
|               | AVERAGE DOM   | 39          | 51          | -23.5%   |  |