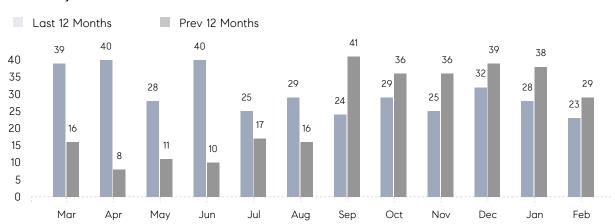

### Monthly Sales

## **Property Statistics**

|               |               | Feb 2022     | Feb 2021     | % Change |
|---------------|---------------|--------------|--------------|----------|
| Single-Family | # OF SALES    | 23           | 29           | -20.7%   |
|               | SALES VOLUME  | \$17,021,687 | \$16,643,000 | 2.3%     |
|               | AVERAGE PRICE | \$740,073    | \$573,897    | 29.0%    |
|               | AVERAGE DOM   | 55           | 70           | -21.4%   |