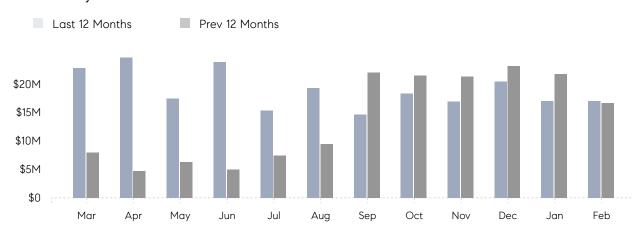

### Monthly Total Sales Volume

## **Property Statistics**

|               |               | Feb 2022     | Feb 2021     | % Change |
|---------------|---------------|--------------|--------------|----------|
| Single-Family | # OF SALES    | 23           | 29           | -20.7%   |
|               | SALES VOLUME  | \$17,021,687 | \$16,643,000 | 2.3%     |
|               | AVERAGE PRICE | \$740,073    | \$573,897    | 29.0%    |
|               | AVERAGE DOM   | 55           | 70           | -21.4%   |