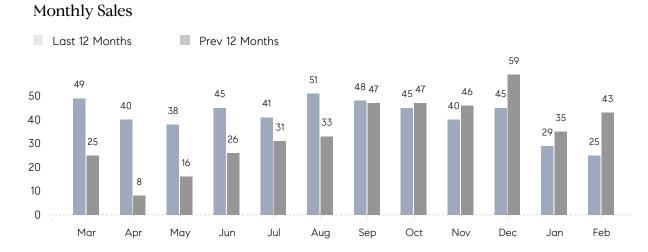

## **Property Statistics**

|               |               | Feb 2022     | Feb 2021     | % Change |
|---------------|---------------|--------------|--------------|----------|
| Single-Family | # OF SALES    | 25           | 43           | -41.9%   |
|               | SALES VOLUME  | \$15,475,000 | \$23,936,650 | -35.4%   |
|               | AVERAGE PRICE | \$619,000    | \$556,666    | 11.2%    |
|               | AVERAGE DOM   | 44           | 47           | -6.4%    |