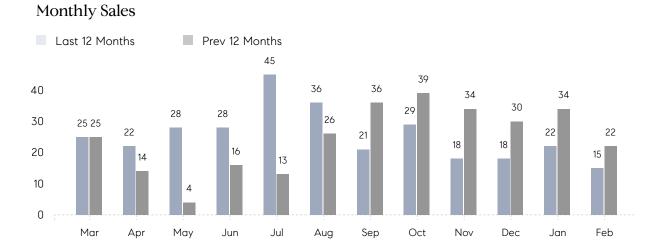

## **Property Statistics**

|               |               | Feb 2022     | Feb 2021     | % Change |
|---------------|---------------|--------------|--------------|----------|
| Single-Family | # OF SALES    | 15           | 22           | -31.8%   |
|               | SALES VOLUME  | \$15,911,968 | \$17,688,776 | -10.0%   |
|               | AVERAGE PRICE | \$1,060,798  | \$804,035    | 31.9%    |
|               | AVERAGE DOM   | 53           | 56           | -5.4%    |