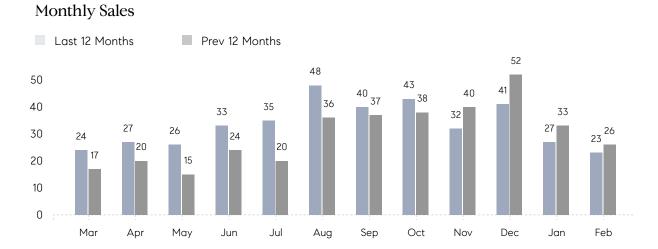

## **Property Statistics**

|               |               | Feb 2022     | Feb 2021     | % Change |
|---------------|---------------|--------------|--------------|----------|
| Single-Family | # OF SALES    | 23           | 26           | -11.5%   |
|               | SALES VOLUME  | \$17,341,498 | \$14,564,300 | 19.1%    |
|               | AVERAGE PRICE | \$753,978    | \$560,165    | 34.6%    |
|               | AVERAGE DOM   | 50           | 52           | -3.8%    |