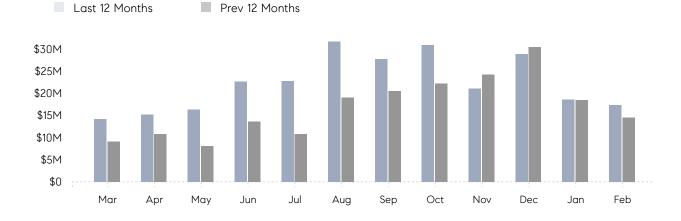

## **Property Statistics**

|               |               | Feb 2022     | Feb 2021     | % Change |
|---------------|---------------|--------------|--------------|----------|
| Single-Family | # OF SALES    | 23           | 26           | -11.5%   |
|               | SALES VOLUME  | \$17,341,498 | \$14,564,300 | 19.1%    |
|               | AVERAGE PRICE | \$753,978    | \$560,165    | 34.6%    |
|               | AVERAGE DOM   | 50           | 52           | -3.8%    |