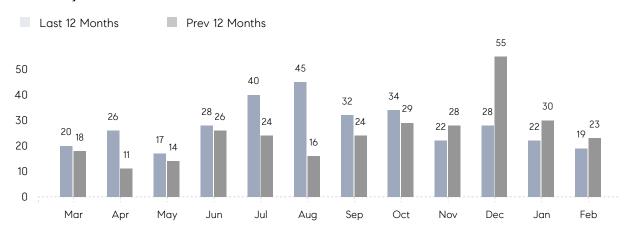

February 2022

# Setauket Market Insights

## Setauket

SUFFOLK, FEBRUARY 2022

### **Property Statistics**

|               |               | Feb 2022     | Feb 2021     | % Change |
|---------------|---------------|--------------|--------------|----------|
| Single-Family | # OF SALES    | 19           | 23           | -17.4%   |
|               | SALES VOLUME  | \$12,079,499 | \$13,679,590 | -11.7%   |
|               | AVERAGE PRICE | \$635,763    | \$594,765    | 6.9%     |
|               | AVERAGE DOM   | 38           | 76           | -50.0%   |

### Monthly Sales



### Monthly Total Sales Volume



# COMPASS



Compass makes no representations or warranties, express or implied, with respect to future market conditions or prices of residential product at the time the subject property or any competitive property is complete and ready for occupancy or with respect to any report, study, finding, recommendation or other information provided by Compass herein. Moreover, no warranty, express or implied, is made or should be assumed regarding the accuracy, adequacy, completeness, legality, reliability, merchantability or fitness for a particular purpose of any information, in part or whole, contained herein. All material is presented with the understanding that Compass shall not be deemed to provide legal, accounting or other professional services. This is