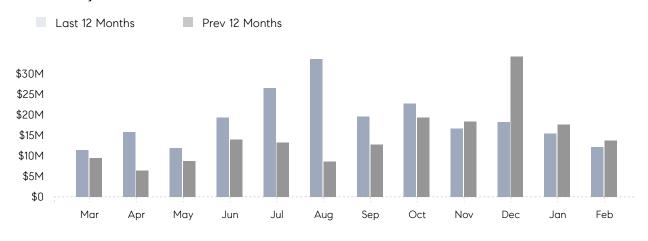

February 2022

# Setauket Market Insights

## Setauket

SUFFOLK, FEBRUARY 2022

### **Property Statistics**

|               |               | Feb 2022     | Feb 2021     | % Change |
|---------------|---------------|--------------|--------------|----------|
| Single-Family | # OF SALES    | 19           | 23           | -17.4%   |
|               | SALES VOLUME  | \$12,079,499 | \$13,679,590 | -11.7%   |
|               | AVERAGE PRICE | \$635,763    | \$594,765    | 6.9%     |
|               | AVERAGE DOM   | 38           | 76           | -50.0%   |

### Monthly Sales



### Monthly Total Sales Volume



# COMPASS



Compass makes no representations or warranties, express or implied, with respect to future market conditions or prices of residential product at the time the subject property or any competitive property is complete and ready for occupancy or with respect to any report, study, finding, recommendation or other information provided by Compass herein. Moreover, no warranty, express or implied, is made or should be assumed regarding the accuracy, adequacy, completeness, legality, reliability, merchantability or fitness for a particular purpose of any information, in part or whole, contained herein. All material is presented with the understanding that Compass shall not be deemed to provide legal, accounting or other professional services. This is not intended to solicit the purch