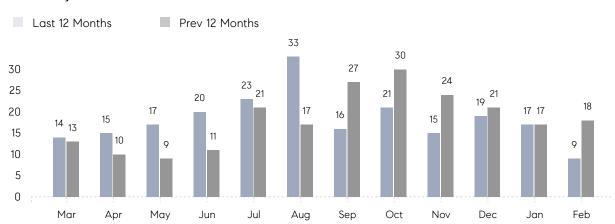

February 2022

# Seaford Market Insights

## Seaford

NASSAU, FEBRUARY 2022

### **Property Statistics**

|               |               | Feb 2022    | Feb 2021     | % Change |   |
|---------------|---------------|-------------|--------------|----------|---|
| Single-Family | # OF SALES    | 9           | 18           | -50.0%   | _ |
|               | SALES VOLUME  | \$5,438,000 | \$10,367,031 | -47.5%   |   |
|               | AVERAGE PRICE | \$604,222   | \$575,946    | 4.9%     |   |
|               | AVERAGE DOM   | 73          | 49           | 49.0%    |   |

### Monthly Sales



### Monthly Total Sales Volume



# COMPASS



Compass makes no representations or warranties, express or implied, with respect to future market conditions or prices of residential product at the time the subject property or any competitive property is complete and ready for occupancy or with respect to any report, study, finding, recommendation or other information provided by Compass herein. Moreover, no warranty, express or implied, is made or should be assumed regarding the accuracy, adequacy, completeness, legality, reliability, merchantability or fitness for a particular purpose of any information, in part or whole, contained herein. All material is presented with the understanding that Compass shall not be deemed to provide legal, accounting or other professional services. This is