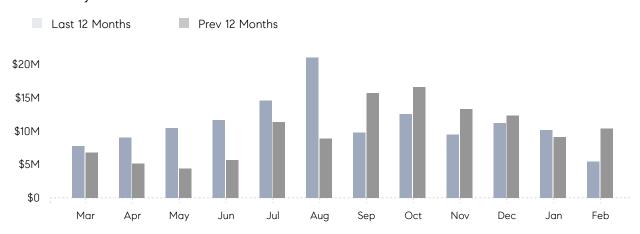

February 2022

# Seaford Market Insights

## Seaford

NASSAU, FEBRUARY 2022

### **Property Statistics**

|               |               | Feb 2022    | Feb 2021     | % Change |   |
|---------------|---------------|-------------|--------------|----------|---|
| Single-Family | # OF SALES    | 9           | 18           | -50.0%   | _ |
|               | SALES VOLUME  | \$5,438,000 | \$10,367,031 | -47.5%   |   |
|               | AVERAGE PRICE | \$604,222   | \$575,946    | 4.9%     |   |
|               | AVERAGE DOM   | 73          | 49           | 49.0%    |   |

### Monthly Sales



### Monthly Total Sales Volume



# COMPASS



Compass makes no representations or warranties, express or implied, with respect to future market conditions or prices of residential product at the time the subject property or any competitive property is complete and ready for occupancy or with respect to any report, study, finding, recommendation or other information provided by Compass herein. Moreover, no warranty, express or implied, is made or should be assumed regarding the accuracy, adequacy, completeness, legality, reliability, merchantability or fitness for a particular purpose of any information, in part or whole, contained herein. All material is presented with the understanding that Compass shall not be deemed to provide legal, accounting or other professional services. This is not intended to solicit the purch