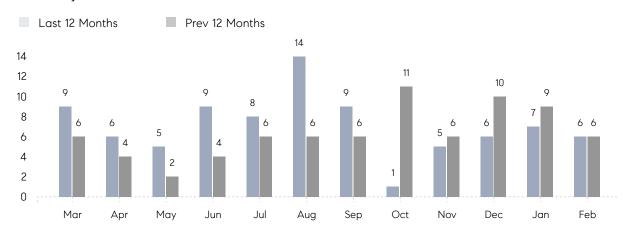

February 2022

# Sea Cliff Market Insights

## Sea Cliff

NASSAU, FEBRUARY 2022

### **Property Statistics**

|               |               | Feb 2022    | Feb 2021    | % Change |  |
|---------------|---------------|-------------|-------------|----------|--|
| Single-Family | # OF SALES    | 6           | 6           | 0.0%     |  |
|               | SALES VOLUME  | \$4,655,000 | \$6,900,000 | -32.5%   |  |
|               | AVERAGE PRICE | \$775,833   | \$1,150,000 | -32.5%   |  |
|               | AVERAGE DOM   | 40          | 98          | -59.2%   |  |

### Monthly Sales



### Monthly Total Sales Volume



# COMPASS



Compass makes no representations or warranties, express or implied, with respect to future market conditions or prices of residential product at the time the subject property or any competitive property is complete and ready for occupancy or with respect to any report, study, finding, recommendation or other information provided by Compass herein. Moreover, no warranty, express or implied, is made or should be assumed regarding the accuracy, adequacy, completeness, legality, reliability, merchantability or fitness for a particular purpose of any information, in part or whole, contained herein. All material is presented with the understanding that Compass shall not be deemed to provide legal, accounting or other professional services. This is