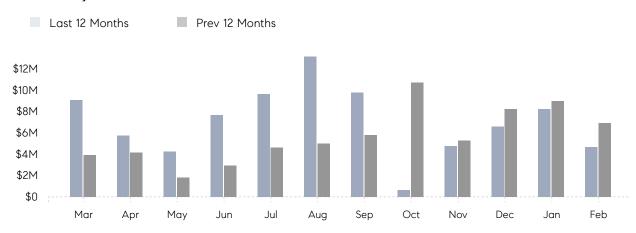

February 2022

# Sea Cliff Market Insights

## Sea Cliff

NASSAU, FEBRUARY 2022

### **Property Statistics**

|               |               | Feb 2022    | Feb 2021    | % Change |  |
|---------------|---------------|-------------|-------------|----------|--|
| Single-Family | # OF SALES    | 6           | 6           | 0.0%     |  |
|               | SALES VOLUME  | \$4,655,000 | \$6,900,000 | -32.5%   |  |
|               | AVERAGE PRICE | \$775,833   | \$1,150,000 | -32.5%   |  |
|               | AVERAGE DOM   | 40          | 98          | -59.2%   |  |

### Monthly Sales



### Monthly Total Sales Volume



# COMPASS



Compass makes no representations or warranties, express or implied, with respect to future market conditions or prices of residential product at the time the subject property or any competitive property is complete and ready for occupancy or with respect to any report, study, finding, recommendation or other information provided by Compass herein. Moreover, no warranty, express or implied, is made or should be assumed regarding the accuracy, adequacy, completeness, legality, reliability, merchantability or fitness for a particular purpose of any information, in part or whole, contained herein. All material is presented with the understanding that Compass shall not be deemed to provide legal, accounting or other professional services. This is not intended to solicit the purch