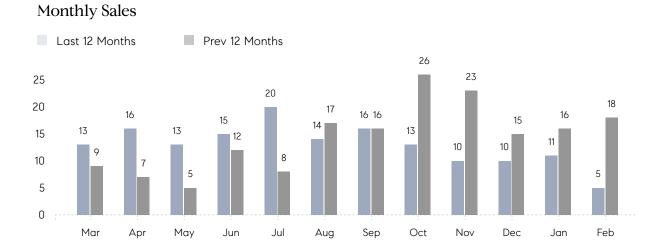

## **Property Statistics**

|               |               | Feb 2022    | Feb 2021     | % Change |
|---------------|---------------|-------------|--------------|----------|
| Single-Family | # OF SALES    | 5           | 18           | -72.2%   |
|               | SALES VOLUME  | \$3,449,000 | \$10,114,100 | -65.9%   |
|               | AVERAGE PRICE | \$689,800   | \$561,894    | 22.8%    |
|               | AVERAGE DOM   | 67          | 67           | 0.0%     |