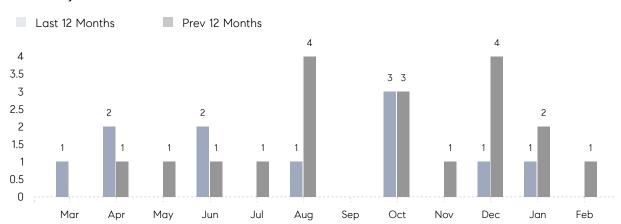

February 2022

# Roslyn Harbor Market Insights

# Roslyn Harbor

NASSAU, FEBRUARY 2022

## **Property Statistics**

|               |               | Feb 2022 | Feb 2021    | % Change |
|---------------|---------------|----------|-------------|----------|
| Single-Family | # OF SALES    | 0        | 1           | 0.0%     |
|               | SALES VOLUME  | \$0      | \$1,950,000 | -        |
|               | AVERAGE PRICE | \$0      | \$1,950,000 | -        |
|               | AVERAGE DOM   | 0        | 106         | -        |

### Monthly Sales



### Monthly Total Sales Volume



# COMPASS



Compass makes no representations or warranties, express or implied, with respect to future market conditions or prices of residential product at the time the subject property or any competitive property is complete and ready for occupancy or with respect to any report, study, finding, recommendation or other information provided by Compass herein. Moreover, no warranty, express or implied, is made or should be assumed regarding the accuracy, adequacy, completeness, legality, reliability, merchantability or fitness for a particular purpose of any information, in part or whole, contained herein. All material is presented with the understanding that Compass shall not be deemed to provide legal, accounting or other professional services. This is