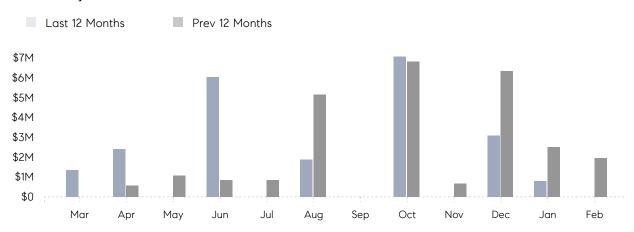

February 2022

# Roslyn Harbor Market Insights

# Roslyn Harbor

NASSAU, FEBRUARY 2022

## **Property Statistics**

|               |               | Feb 2022 | Feb 2021    | % Change |
|---------------|---------------|----------|-------------|----------|
| Single-Family | # OF SALES    | 0        | 1           | 0.0%     |
|               | SALES VOLUME  | \$0      | \$1,950,000 | -        |
|               | AVERAGE PRICE | \$0      | \$1,950,000 | -        |
|               | AVERAGE DOM   | 0        | 106         | -        |

### Monthly Sales



### Monthly Total Sales Volume



# COMPASS



Compass makes no representations or warranties, express or implied, with respect to future market conditions or prices of residential product at the time the subject property or any competitive property is complete and ready for occupancy or with respect to any report, study, finding, recommendation or other information provided by Compass herein. Moreover, no warranty, express or implied, is made or should be assumed regarding the accuracy, adequacy, completeness, legality, reliability, merchantability or fitness for a particular purpose of any information, in part or whole, contained herein. All material is presented with the understanding that Compass shall not be deemed to provide legal, accounting or other professional services. This is not intended to solicit the purch