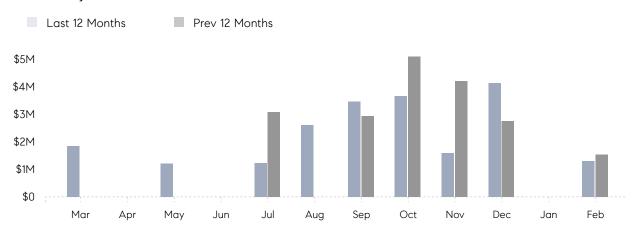

February 2022

# Roslyn Estates Market Insights

# Roslyn Estates

NASSAU, FEBRUARY 2022

## **Property Statistics**

|               |               | Feb 2022    | Feb 2021    | % Change |  |
|---------------|---------------|-------------|-------------|----------|--|
| Single-Family | # OF SALES    | 1           | 1           | 0.0%     |  |
|               | SALES VOLUME  | \$1,298,000 | \$1,540,000 | -15.7%   |  |
|               | AVERAGE PRICE | \$1,298,000 | \$1,540,000 | -15.7%   |  |
|               | AVERAGE DOM   | 18          | 165         | -89.1%   |  |

### Monthly Sales



### Monthly Total Sales Volume



# COMPASS



Compass makes no representations or warranties, express or implied, with respect to future market conditions or prices of residential product at the time the subject property or any competitive property is complete and ready for occupancy or with respect to any report, study, finding, recommendation or other information provided by Compass herein. Moreover, no warranty, express or implied, is made or should be assumed regarding the accuracy, adequacy, completeness, legality, reliability, merchantability or fitness for a particular purpose of any information, in part or whole, contained herein. All material is presented with the understanding that Compass shall not be deemed to provide legal, accounting or other professional services. This is not intended to solicit the purch