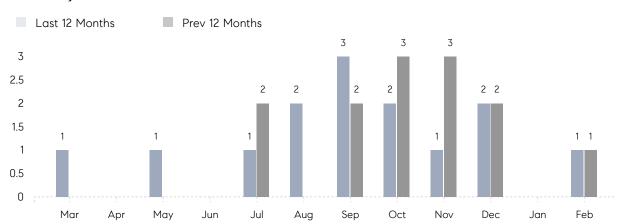

February 2022

# Roslyn Estates Market Insights

# Roslyn Estates

NASSAU, FEBRUARY 2022

## **Property Statistics**

|               |               | Feb 2022    | Feb 2021    | % Change |  |
|---------------|---------------|-------------|-------------|----------|--|
| Single-Family | # OF SALES    | 1           | 1           | 0.0%     |  |
|               | SALES VOLUME  | \$1,298,000 | \$1,540,000 | -15.7%   |  |
|               | AVERAGE PRICE | \$1,298,000 | \$1,540,000 | -15.7%   |  |
|               | AVERAGE DOM   | 18          | 165         | -89.1%   |  |

### Monthly Sales



### Monthly Total Sales Volume



# COMPASS



Compass makes no representations or warranties, express or implied, with respect to future market conditions or prices of residential product at the time the subject property or any competitive property is complete and ready for occupancy or with respect to any report, study, finding, recommendation or other information provided by Compass herein. Moreover, no warranty, express or implied, is made or should be assumed regarding the accuracy, adequacy, completeness, legality, reliability, merchantability or fitness for a particular purpose of any information, in part or whole, contained herein. All material is presented with the understanding that Compass shall not be deemed to provide legal, accounting or other professional services. This is