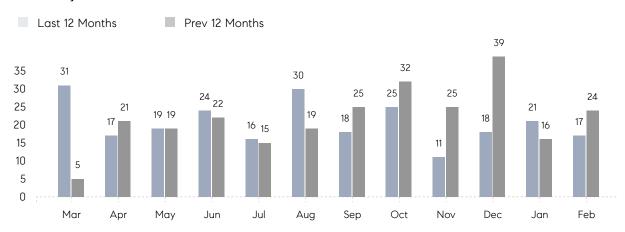

February 2022

# Rockville Centre Market Insights

## Rockville Centre

NASSAU, FEBRUARY 2022

### **Property Statistics**

|               |               | Feb 2022     | Feb 2021     | % Change |
|---------------|---------------|--------------|--------------|----------|
| Single-Family | # OF SALES    | 17           | 24           | -29.2%   |
|               | SALES VOLUME  | \$14,825,400 | \$19,578,500 | -24.3%   |
|               | AVERAGE PRICE | \$872,082    | \$815,771    | 6.9%     |
|               | AVERAGE DOM   | 52           | 62           | -16.1%   |

### Monthly Sales



### Monthly Total Sales Volume



# COMPASS



Compass makes no representations or warranties, express or implied, with respect to future market conditions or prices of residential product at the time the subject property or any competitive property is complete and ready for occupancy or with respect to any report, study, finding, recommendation or other information provided by Compass herein. Moreover, no warranty, express or implied, is made or should be assumed regarding the accuracy, adequacy, completeness, legality, reliability, merchantability or fitness for a particular purpose of any information, in part or whole, contained herein. All material is presented with the understanding that Compass shall not be deemed to provide legal, accounting or other professional services. This is