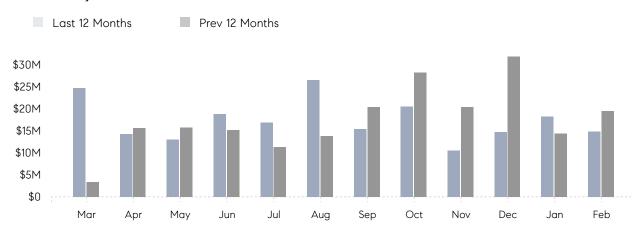

February 2022

# Rockville Centre Market Insights

## Rockville Centre

NASSAU, FEBRUARY 2022

### **Property Statistics**

|               |               | Feb 2022     | Feb 2021     | % Change |
|---------------|---------------|--------------|--------------|----------|
| Single-Family | # OF SALES    | 17           | 24           | -29.2%   |
|               | SALES VOLUME  | \$14,825,400 | \$19,578,500 | -24.3%   |
|               | AVERAGE PRICE | \$872,082    | \$815,771    | 6.9%     |
|               | AVERAGE DOM   | 52           | 62           | -16.1%   |

### Monthly Sales



### Monthly Total Sales Volume



# COMPASS



Compass makes no representations or warranties, express or implied, with respect to future market conditions or prices of residential product at the time the subject property or any competitive property is complete and ready for occupancy or with respect to any report, study, finding, recommendation or other information provided by Compass herein. Moreover, no warranty, express or implied, is made or should be assumed regarding the accuracy, adequacy, completeness, legality, reliability, merchantability or fitness for a particular purpose of any information, in part or whole, contained herein. All material is presented with the understanding that Compass shall not be deemed to provide legal, accounting or other professional services. This is not intended to solicit the purch