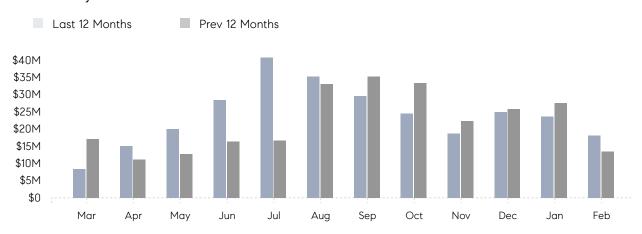

February 2022

# Port Washington Market Insights

# Port Washington

NASSAU, FEBRUARY 2022

## **Property Statistics**

|               |               | Feb 2022     | Feb 2021     | % Change |   |
|---------------|---------------|--------------|--------------|----------|---|
| Single-Family | # OF SALES    | 16           | 15           | 6.7%     | _ |
|               | SALES VOLUME  | \$18,102,500 | \$13,510,000 | 34.0%    |   |
|               | AVERAGE PRICE | \$1,131,406  | \$900,667    | 25.6%    |   |
|               | AVERAGE DOM   | 57           | 71           | -19.7%   |   |

### Monthly Sales



### Monthly Total Sales Volume



# COMPASS



Compass makes no representations or warranties, express or implied, with respect to future market conditions or prices of residential product at the time the subject property or any competitive property is complete and ready for occupancy or with respect to any report, study, finding, recommendation or other information provided by Compass herein. Moreover, no warranty, express or implied, is made or should be assumed regarding the accuracy, adequacy, completeness, legality, reliability, merchantability or fitness for a particular purpose of any information, in part or whole, contained herein. All material is presented with the understanding that Compass shall not be deemed to provide legal, accounting or other professional services. This is not intended to solicit the purch