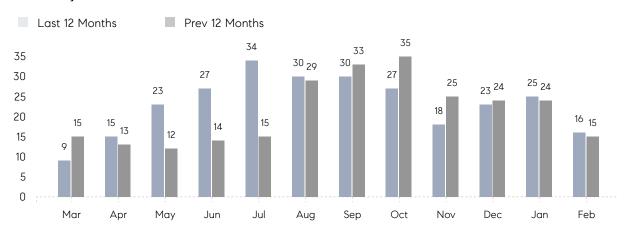

February 2022

# Port Washington Market Insights

# Port Washington

NASSAU, FEBRUARY 2022

## **Property Statistics**

|               |               | Feb 2022     | Feb 2021     | % Change |   |
|---------------|---------------|--------------|--------------|----------|---|
| Single-Family | # OF SALES    | 16           | 15           | 6.7%     | _ |
|               | SALES VOLUME  | \$18,102,500 | \$13,510,000 | 34.0%    |   |
|               | AVERAGE PRICE | \$1,131,406  | \$900,667    | 25.6%    |   |
|               | AVERAGE DOM   | 57           | 71           | -19.7%   |   |

### Monthly Sales



### Monthly Total Sales Volume



# COMPASS



Compass makes no representations or warranties, express or implied, with respect to future market conditions or prices of residential product at the time the subject property or any competitive property is complete and ready for occupancy or with respect to any report, study, finding, recommendation or other information provided by Compass herein. Moreover, no warranty, express or implied, is made or should be assumed regarding the accuracy, adequacy, completeness, legality, reliability, merchantability or fitness for a particular purpose of any information, in part or whole, contained herein. All material is presented with the understanding that Compass shall not be deemed to provide legal, accounting or other professional services. This is